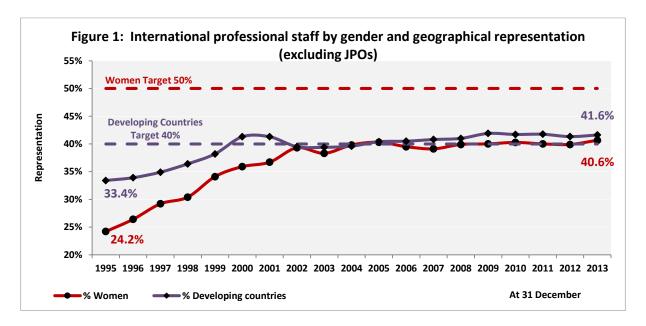

3. Women's representation in the international professional staff and higher categories (excluding JPOs) was 40.6 percent at 31 December 2013 (Figure 1).