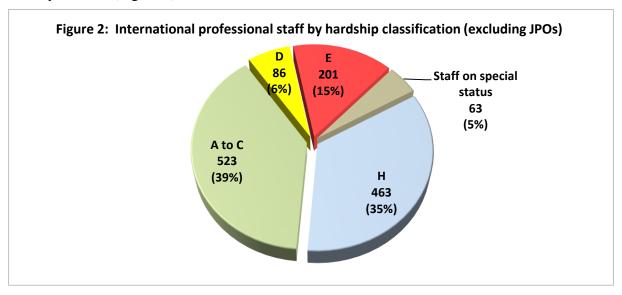

#### Staff Distribution by Hardship Classification and by Duty Station Location

4. Of 1,336 international professional staff, 287 (21 per cent) were located in D or E hardship duty stations (Figure 2).

#### Notes:

- Duty Station Hardship Classification as per the International Civil Service Commission 2013 Guide to the
  Mobility and Hardship scheme and related arrangements: H duty stations are Headquarters or similarly
  designated locations. Duty stations are categorized on a scale of difficulty from A to E with A being the least
  difficult. In determining the degree of hardship, consideration is given to local conditions of safety and security,
  health care, housing, climate, isolation and the availability of basic amenities of life.
- "Staff on Special Status" covers staff on leave without pay or on loan/secondment to other agencies.