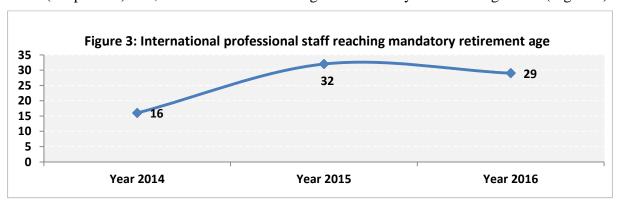

#### **Staff Retirement Forecast**

5. In 2013, 23 international professional staff retired. Between 2014 and 2016, 77 (5.8 percent) of 1,336 staff will be reaching the mandatory retirement age of 62 (Figure 3).