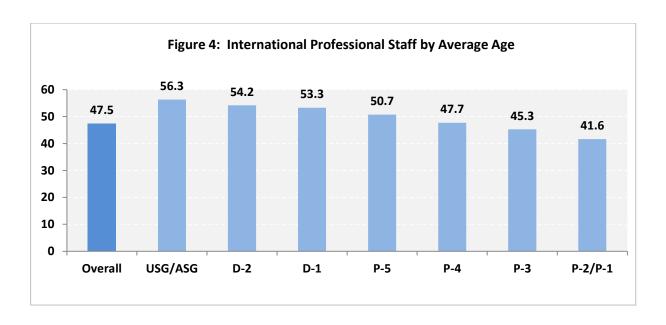

#### Staff Average Age

6. The average age of international professional staff in WFP is 47.5 (Figure 4).