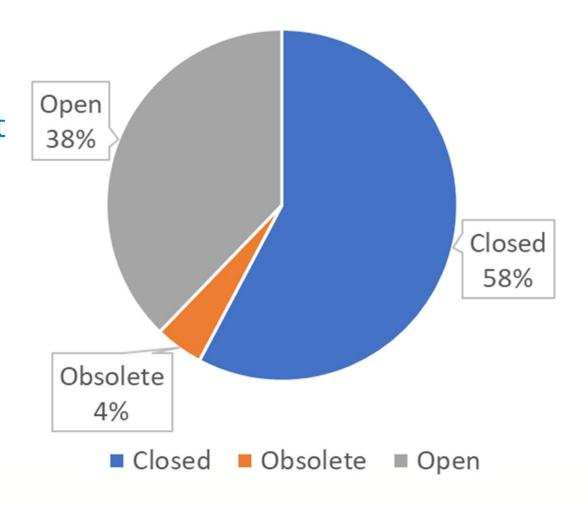

#### - Six main recommendations

- 45 actions
- Actions due in 2024: 78.7 percent are completed (24 actions closed, 2 rendered obsolete and 7 are open)
- Actions due in 2025: two are already closed
- In summary, 26 actions are closed, 2 are deemed no longer relevant and 17 are open, representing a 57.7 percent implementation rate