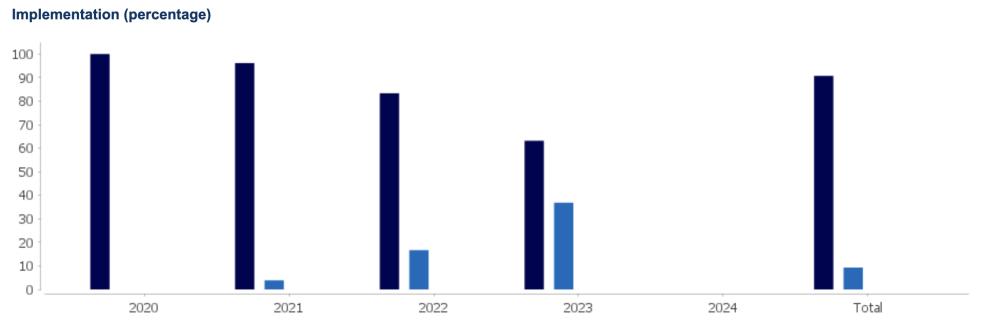

#### ← → C 😁 jiufus.un.org/UNFollowupSystem/spring/statistics?execution=e2s1

Implemented 🔳 In progress 🔳 Not started % Not available

| Implementation | 2020 | 2021  | 2022  | 2023  | 2024 | Total |
|----------------|------|-------|-------|-------|------|-------|
| Implemented    | 100  | 96.15 | 83.33 | 63.16 | 0    | 90.72 |
| In progress    | 0    | 3.85  | 16.67 | 36.84 | 0    | 9.28  |
| Not started    | 0    | 0     | 0     | 0     | 0    | 0     |
| Not available  | 0    | 0     | 0     | 0     | 0    | 0     |