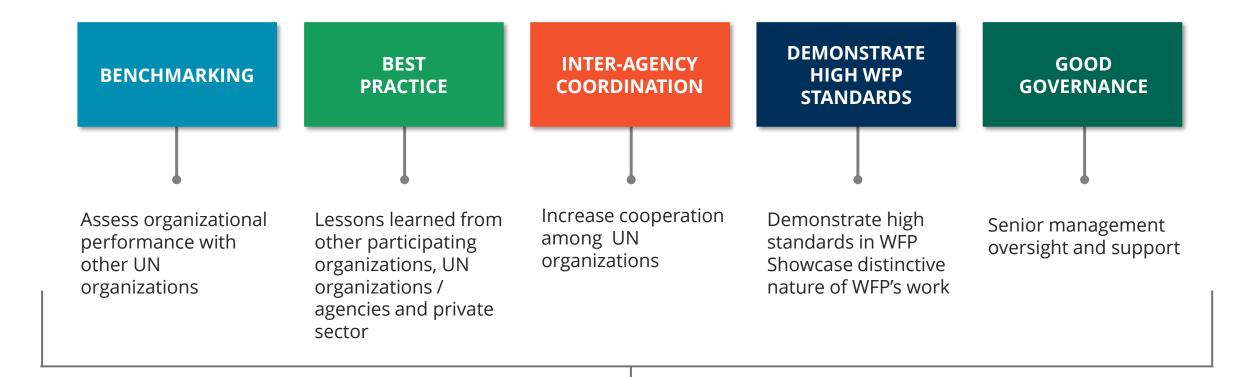

## **Outcomes**

- WFP Management increased the detail of reporting of JIU recommendations on the "Reports by the Joint Inspection Unit relevant to the work of WFP"
- EBB Alternates Working Group created to review the responses to recommendations addressed to the legislative body
- Executive Board Secretariat facilitates the EBB Alternates Working Group e-consultation process

### **E-Consultation Process**

- Management, facilitated by RMD, prepares pre-populated responses to JIU recommendations addressed to the legislative body
- RMD submits pre-populated responses to EBB, through EBS
- EBB reviews proposed responses and advice to further enhance actions and/or change timeframes are incorporated accordingly
- RMD updates the JIU Annual Report for EB.1/2024



### **Benefits and Value**



### **BENEFITS AND VALUE**



### Video message from:

Jorge Flores Callejas, JIU Chair in 2021

Gönke Roscher, JIU Vice-Chair in 2021

## JIU Web-Based Tracking System (WBTS)

- Online tool to maintain, monitor and report status of JIU recommendation acceptance and implementation
- Tracks consideration of JIU reports by the participating organizations' governing bodies
- Provides statistical data and reports on JIU recommendations for use by the participating organizations, oversight entities, governing bodies and Member States

| Joint Inspection Unit