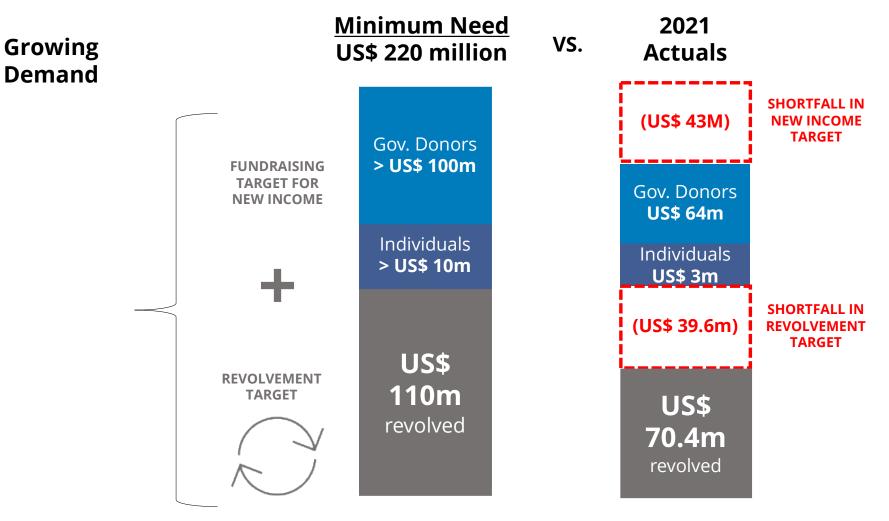

## What is the minimum need?

#### To financially sustain the IRA on an annual basis

**EB Member perspectives; Questions and Answers** 