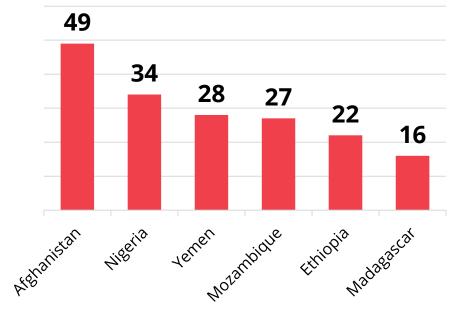

# Use of the IRA in 2021

IRA allocations in 2021 totaled **US\$ 218.5 million** across 49 Country Strategic Plans.

**Over US\$ 67 million** direct contributions to the IRA

**Top donors in 2021:** Belgium, Switzerland, USA and Germany

TOP IRA ALLOCATIONS 2021 (US\$ MILLIONS)

Mozambique. WFP Food distribution. 2021

RECORD FOOD INSECURITY