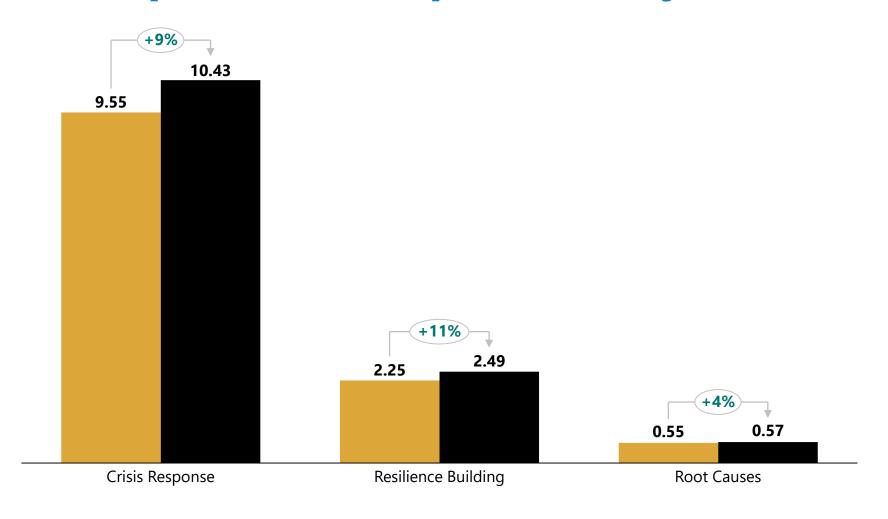

## **2021 Operational Requirement by Focus Area**

Original 2021 management plan (USD billions) – **TOTAL: 12.3B**January 2021 needs-based plans (USD billions) – **TOTAL: 13.5B** 