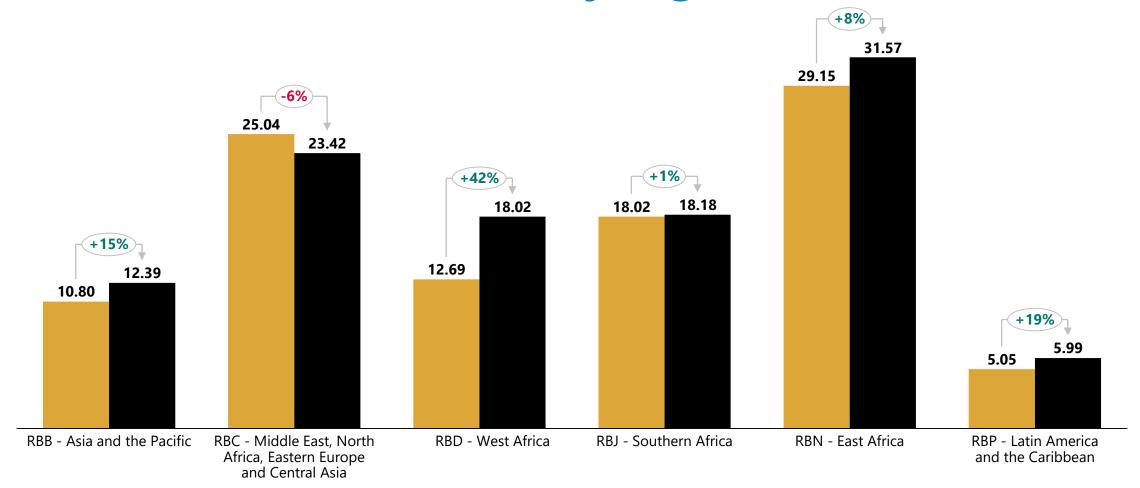

## 2021 Planned Beneficiaries by Regional Bureau

Original 2021 management plan (millions) – **TOTAL: 100.8M**January 2021 needs-based plans (millions) – **TOTAL: 109.6M** 