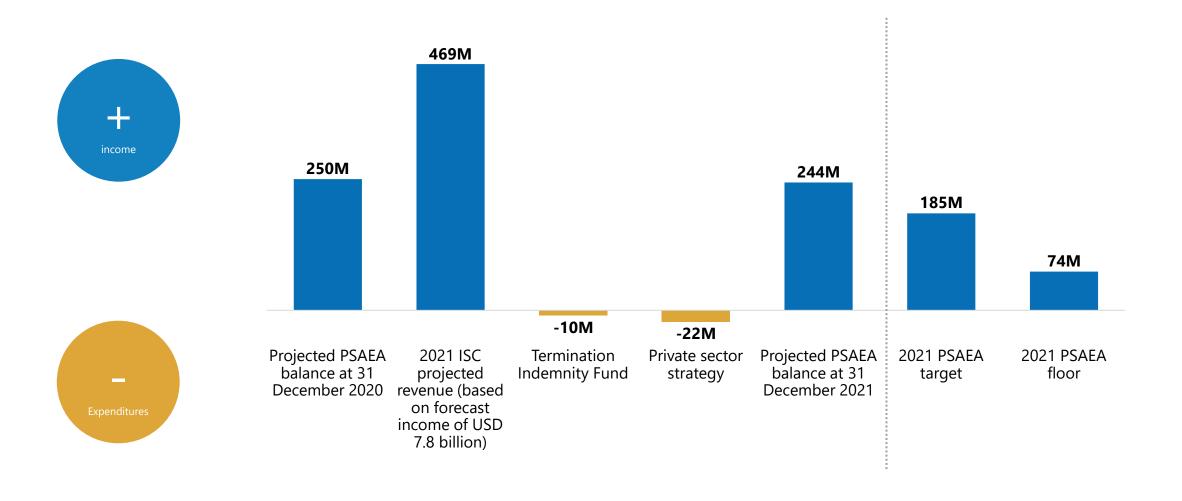

09 MILLION

(2021) based on needs-based plan as of mid-Jan 2021 Projected operational requirements

USD 13.6 BILLION

(2020) based on current 2020 needs-based plan

USD 13.5 BILLION

(2021) based on needs-based plan as of mid-Jan 2021 Contribution forecast

USD 8.5 BILLION

(2020)
Anticipated income forecast as of mid-Jan 2021

USD 7.8 BILLION

(2021) based on needs-based plan as of mid-Jan 2021

## 2021 Planned Beneficiaries by Regional Bureau



Original 2021 management plan (millions) – **TOTAL: 100.8M**January 2021 needs-based plans (millions) – **TOTAL: 109.6M** 

## **2021 Operational Requirement by Focus Area**



Original 2021 management plan (USD billions) – **TOTAL: 12.3B**January 2021 needs-based plans (USD billions) – **TOTAL: 13.5B** 

## **PSA Equalization Account Balance**