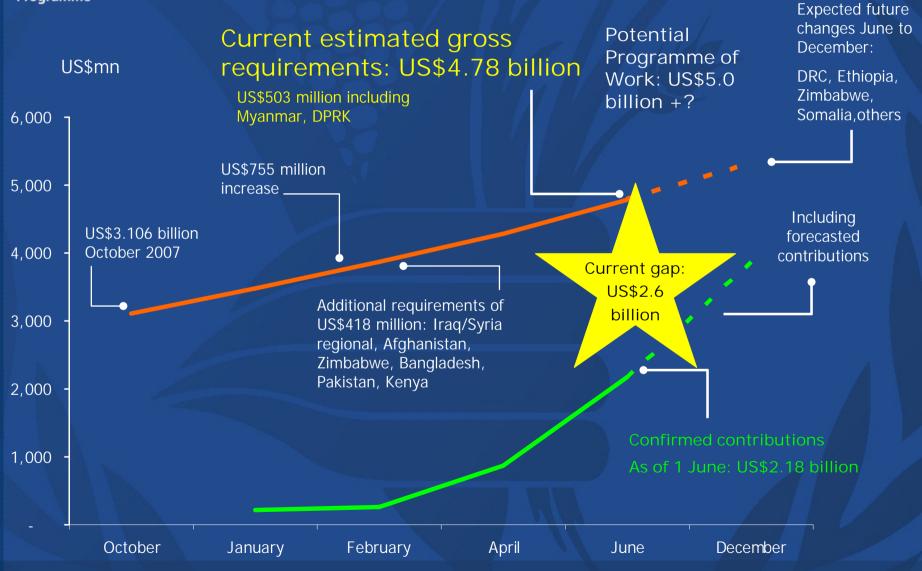

## Changes to the Programme of Work

| mme                                                        |               |                                          |              |
|------------------------------------------------------------|---------------|------------------------------------------|--------------|
| Management Plan<br>Update 2008-2009<br>(to mid-April 2008) | 2008-<br>2009 | 1 (to mid-April 2008)                    | Year<br>2008 |
| Original<br>Requirements                                   | 5.793         | Original<br>Requirements                 | 3.106        |
| + Price                                                    | 1.518         | + Price Increases                        | 0.755        |
| Increases                                                  | 1.010         | + New requirements                       | 0.418        |
| + New requirements                                         | 0.481         | Programme of<br>Work                     | 4.279        |
| Programme of Work                                          | 7.792         |                                          |              |
|                                                            |               | + New requirements                       | 0.503        |
|                                                            |               | White Pages June<br>1 <sup>st</sup> 2008 | 4.782        |
|                                                            |               | + Future Needs                           | ???          |
|                                                            |               | Expected Final<br>PoW 2008               | 5.00+        |

### Overall 2008 Funding Situation