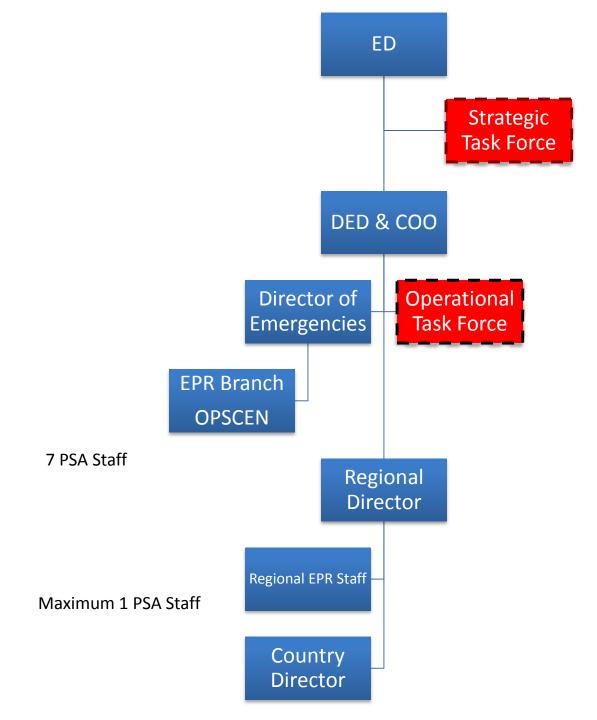

**Emergency Preparedness, Readiness, & Response Coordination** 



## **Topics**

Context

• System & Structures

• Issues & Enhancements



#### Context

- Government
  - Critical Link
  - Capacity Partnerships
- Interagency
  - Emergency Directors Group
  - Sub-WG on Preparedness
- Cooperating Partners



## **System & Structures**

- WFP EPR Framework
- Global Response Capability Model
- Emergency Preparedness & Response Package (EPRP)







#### **System & Structures**

# Chief EPR Branch OPSCEN

Operational Info Management Analysis & Early Warning

Operational Readiness Management

Geospatial Support



## **Issues & Enhancements**

- Most capability is funded extra-budgetary
- Transformative Agenda
- Preparedness & Response Enhancement Programme (PREP)



# **Questions?**