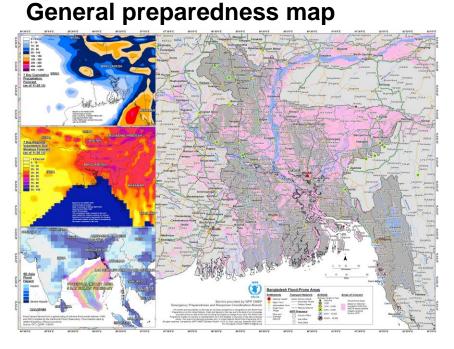

tween models, and a significant amount of uncertainty in the intensity and track of the system.



Forecast Track Mean Forecast Error

#### World Food Programme

Updates will be issued as available.

WFP Emergency Preparedness & Response Branch

Myanmar - On Watch - Tropical Storm expected to strengthen and hit Myanmar on 14 May - 10 May 2013

#### Internal Use Only

Tropical Storm (TS) ONE, currently located off the western coast of Indonesia, is expected to move north-east over the coming days and strengthen into a Category 2 Tropical Cyclone by 14 May, when it will reach the north-western coast of Myanmar, bringing strong winds and heavy rains. Constant monitoring will be provided and further updates will be issued in the coming days.

## **Maps:** Preparedness maps produced 11,12 May



- Shows historical flood affected areas **Precipitation forecast**
- Storm forecast
- Soil moisture

**Emergency Preparedness and Response Branch** 

### Access map



- Shows WFP offices
- Districts with limited access

# Alerts and briefs: Senior Management Morning Brief

# Evolution of the - situation

#### Daily Senior Management Morning Brief: 15 May

#### Tropical Storm MAHASEN (Bangladesh and Myanmar)

- Tropical Storm Mahasen is currently located 700 km south of Kolkata, India, with peak winds of 85 kph (45 kt). The system is expected to now remain below typhoon strength with winds of up to 110 kph (60 kt) as it makes landfall just south of Chittagong in the evening of 16 May.
- The greatest threat from this storm will be flooding, with over 150 mm of rain possible in
  eastern B