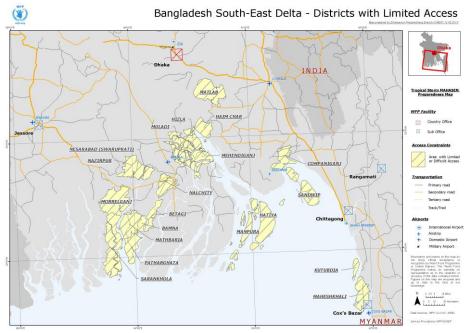

s will be issued as available.

WFP Emergency Preparedness & Response Branch

Myanmar - On Watch - Tropical Storm expected to strengthen and hit Myanmar on 14 May - 10 May 2013

#### Internal Use Only

Tropical Storm (TS) ONE, currently located off the western coast of Indonesia, is expected to move north-east over the coming days and strengthen into a Category 2 Tropical Cyclone by 14 May, when it will reach the north-western coast of Myanmar, bringing strong winds and heavy rains. Constant monitoring will be provided and further updates will be issued in the coming days.

## **Maps:** Preparedness maps produced 11,12 May



- Shows historical flood affected areas **Precipitation forecast**
- Storm forecast
- Soil moisture

**Emergency Preparedness and Response Branch** 

### Access map



- Shows WFP offices
- Districts with limited access

# Alerts and briefs: Senior Management Morning Brief

# Evolution of the - situation

#### Daily Senior Management Morning Brief: 15 May

#### Tropical Storm MAHASEN (Bangladesh and Myanmar)

- Tropical Storm Mahasen is currently located 700 km south of Kolkata, India, with peak winds of 85 kph (45 kt). The system is expected to now remain below typhoon strength with winds of up to 110 kph (60 kt) as it makes landfall just south of Chittagong in the evening of 16 May.
- The greatest threat from this storm will be flooding, with over 150 mm of rain possible in
  eastern Bangladesh and western Myanmar. In addition, a coastal surge of 1 to 2 meters is
  possible, which could result in additional flooding.



Update on Country Office Prepa