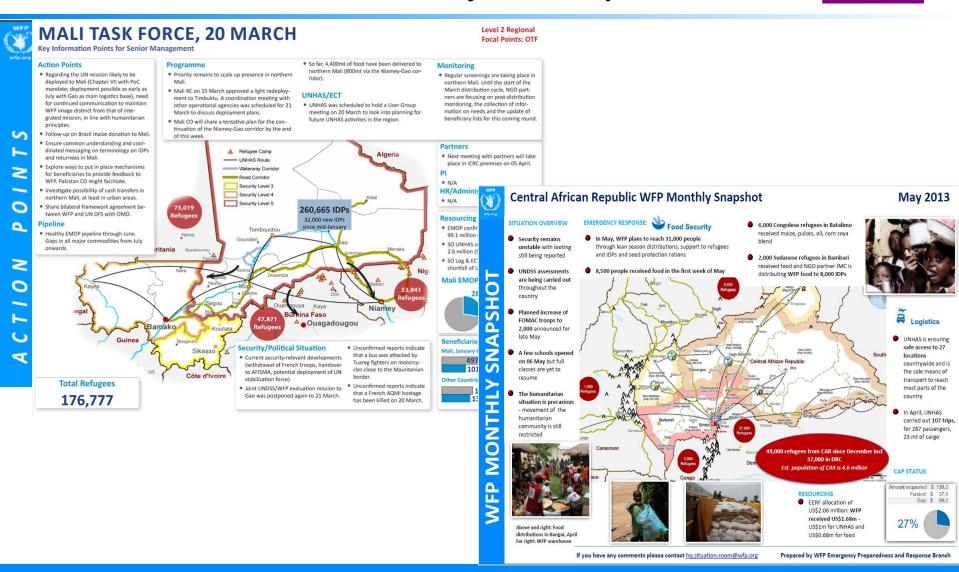

successfully prepositioned nutritious high-energy biscuits on all major islands on 14 May.
- <u>Click here</u> for more in depth information on WFP Bangladesh CO Preparedness Activities

#### WFP Myanmar Country Office Preparedness Activities (Received from Myanmar CO)

- WFP at Yangon level as well as at State level (Sittwe) and local Maungdaw is actively working with Government, donor community, UN agencies and NGOs in preparing for the response.
- <u>Click here</u> for more in depth information on WFP Myanmar CO Preparedness Activities

### Maps: Produced 13, 14, 15 May

Monitoring of potentially-affected populations



IDP and refugee camps in areas at risk of flooding

## **Products Supporting Response Management**



### **Products:** Task Force Action Points & Monthly WFP Snapshot



**OIM** and

**GSU** 

### **Products: Common Operating Picture**

OIM and GSU

*Interactive map* with most up-todate operational data.

Provides user with *different layers of information* that can be displayed singularly or simultaneously on the map, selecting the corresponding buttons located below the map



# Capacity Development, Learning and Partnership

- Build capacity for rapid deployment through training on *Operational Reporting in Emergencies – OIM* starting in 2<sup>nd</sup> Half 2013
- Include OIM functions in EPR training and simulations for HQ, field staff and governments (CAPRO) e.g. FASTER training in May
- Enhancing strong partnerships with UN and humanitarian partners to:
  - advance Inter-Agency OIM capacity
  - improve information sharing and commonality between ag