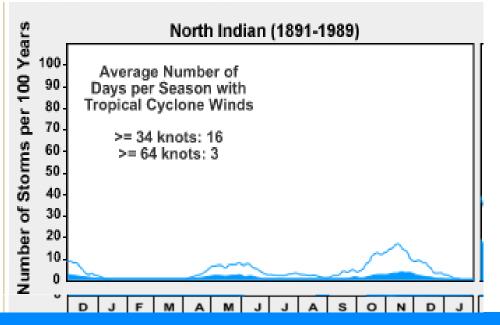

C |
|----------------|----|-----|-----|-----|-----|-----|-----|-----|-----|-----|-----|-----|
|                |    |     |     |     |     |     |     |     |     |     |     |     |
| Tropical storm |    |     |     |     |     |     |     |     |     |     |     |     |

| Myanmar        | JAN | FEB | MAR | APR | MAY | JUN       | JUL | AUG | SEP | ОСТ | NOV | DEC |
|----------------|-----|-----|-----|-----|-----|-----------|-----|-----|-----|-----|-----|-----|
|                |     |     |     |     |     |           |     |     |     |     |     |     |
| Tropical storm |     |     |     |     |     | <br> <br> |     |     |     |     |     |     |

- Double peak of activity in May and November
- Average of 5 tropical storms and 1-2 typhoons per year in the North Indian Ocean Basin



# **IASC Early Warning – Early Action Report**



IASC SWG on Preparedness ENSO & IOD influence on Seasonal risks

ON WATCH April - September 2013



#### **Southern Asia**

The monsoon season generally occurs across southern Asia from mid-May through September, but varies widely across the continent. There is currently some disagreement among the models on the intensity of the monsoon, but there is a general indication of an average to above average monsoon season across the region, which could result in localized flooding. Currently models are indicating that the number of tropical storms will be below average from April to September. [IRI, ECMWF]

#### South-East Asia

An average to below average tropical cyclone season is expected to impact southeast Asia countries that border the Pa