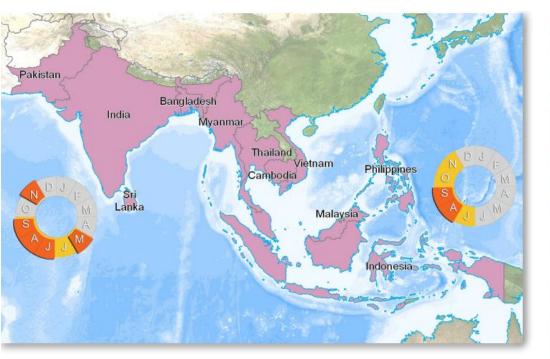

|     |     |     |     |     |
| Tropical storm |    |     |     |     |     |     |     |     |     |     |     |     |

| Myanmar        | JAN | FEB | MAR | APR | MAY | JUN       | JUL | AUG | SEP | ОСТ | NOV | DEC |
|----------------|-----|-----|-----|-----|-----|-----------|-----|-----|-----|-----|-----|-----|
|                |     |     |     |     |     |           |     |     |     |     |     |     |
| Tropical storm |     |     |     |     |     | <br> <br> |     |     |     |     |     |     |

- Double peak of activity in May and November
- Average of 5 tropical storms and 1-2 typhoons per year in the North Indian Ocean Basin



# **IASC Early Warning – Early Action Report**



IASC SWG on Preparedness ENSO & IOD influence on Seasonal risks

ON WATCH April - September 2013



#### **Southern Asia**

The monsoon season generally occurs across southern Asia from mid-May through September, but varies widely across the continent. There is currently some disagreement among the models on the intensity of the monsoon, but there is a general indication of an average to above average monsoon season across the region, which could result in localized flooding. Currently models are indicating that the number of tropical storms will be below average from April to September. [IRI, ECMWF]

#### South-East Asia

An average to below average tropical cyclone season is expected to impact southeast Asia countries that border the Pacific Ocean. [ECMWF]

# Monitoring



# Alerts and briefs: Alert

WFP Emergency Preparedness & Response Branch **On Watch** World Food Programme Tool: