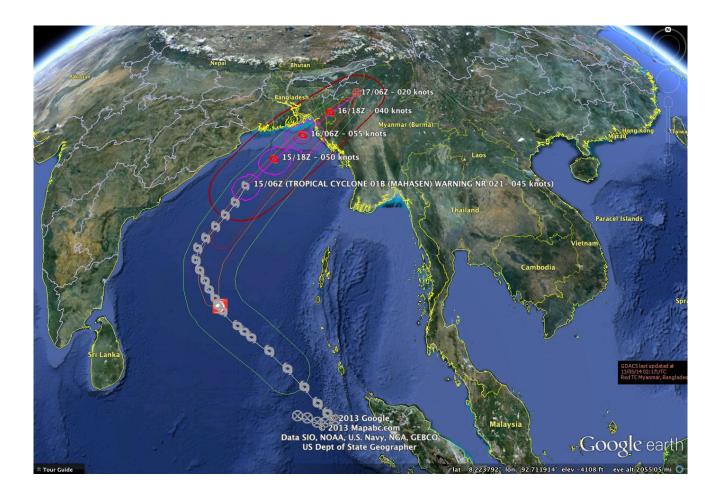

ion Report**



IASC SWG on Preparedness ENSO & IOD influence on Seasonal risks

ON WATCH April - September 2013



#### **Southern Asia**

The monsoon season generally occurs across southern Asia from mid-May through September, but varies widely across the continent. There is currently some disagreement among the models on the intensity of the monsoon, but there is a general indication of an average to above average monsoon season across the region, which could result in localized flooding. Currently models are indicating that the number of tropical storms will be below average from April to September. [IRI, ECMWF]

#### South-East Asia

An average to below average tropical cyclone season is expected to impact southeast Asia countries that border the Pacific Ocean. [ECMWF]

# Monitoring



# Alerts and briefs: Alert

WFP Emergency Preparedness & Response Branch **On Watch** World Food Programme Tool: Bangladesh, India, Myanmar, Sri Lanka - On Watch - Tropical cyclone expected to form - 06 May 2013 A tropical cyclone is expected to develop over south central Bay of Bengal between 09 and 10 May. This storm is then expected to intensify and move towards Sri Lanka and the eastern coast of India from 12 to 14 May. Although currently models do not indicate a direct hit of Bangladesh and Myanmar, heavy rain associated with the system may reach the region between 13 and 15 May and may result in flooding. Currently models indicate that the storm will produce heavy rains, but wind speeds are expected to remain below the typhoon criteria of 120 kph (74 mph). However, there is still d