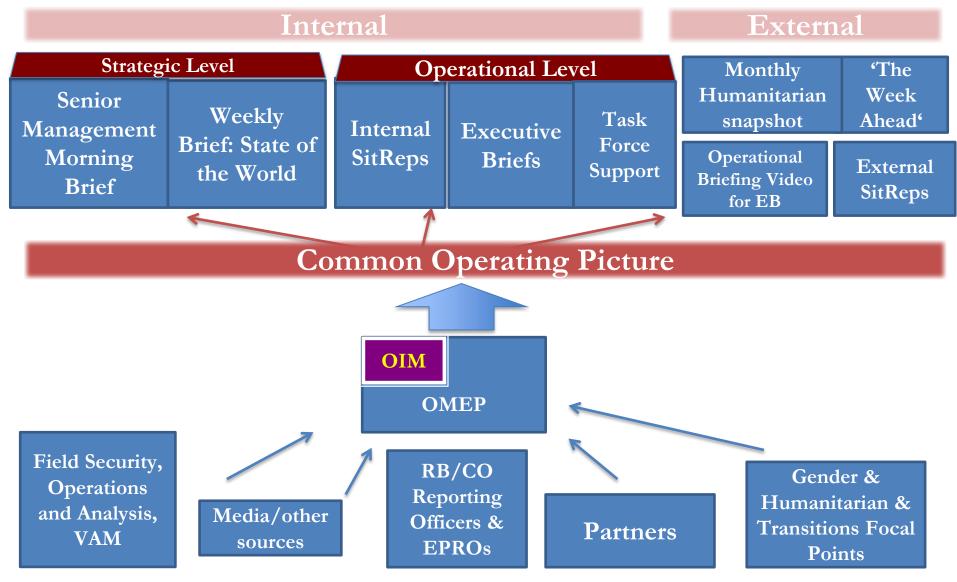

### **OIM Product and Service Overview:**

The OIM Unit is the corporate focal point for OIM internally and at Inter-Agency level

### Strategy:

- Providing a 'Common Operating Picture' for informed and timely decision-making
- Building capacity, partnership, training, learning and development

- Capturing, storage, analysis and dissemination of operational information
- Collaborating with **all functional areas** of WFP
- Providing guidance on type of data/information which should be prioritized for effective decision-making
- Sharing information and linking systems at Inter-Agency level