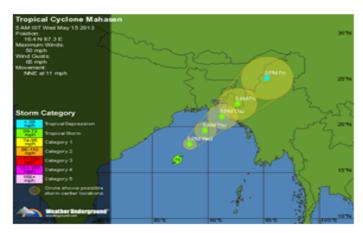

onse Branch** 

### Access map



- Shows WFP offices
- Districts with limited access

# Alerts and briefs: Senior Management Morning Brief

# Evolution of the - situation

#### Daily Senior Management Morning Brief: 15 May

#### Tropical Storm MAHASEN (Bangladesh and Myanmar)

- Tropical Storm Mahasen is currently located 700 km south of Kolkata, India, with peak winds of 85 kph (45 kt). The system is expected to now remain below typhoon strength with winds of up to 110 kph (60 kt) as it makes landfall just south of Chittagong in the evening of 16 May.
- The greatest threat from this storm will be flooding, with over 150 mm of rain possible in
  eastern Bangladesh and western Myanmar. In addition, a coastal surge of 1 to 2 meters is
  possible, which could result in additional flooding.



Update on Country Office Preparedness – Activities

#### WFP Bangladesh Country Office Preparedness Activities (Received from Bangladesh CO)

- On 14 May, WFP determined its prepositioning plan for hard to reach areas. It was decided to
  focus on the islands first (14 May) as the sea may be too rough on 15 May to send any boats. On
  15 May a decision will be taken regarding prepositioning in riverine and other areas.
- WFP has successfully prepositioned nutritious high-energy biscuits on all major islands on 14 May.
- <u>Click here</u> for more in depth information on WFP Bangladesh CO Preparedness Activities

#### WFP Myanmar Country Office Preparedness Activities (Received from Myanmar CO)

- WFP at Yangon level as well as at State level (Sittwe) and local Maungdaw is actively workin