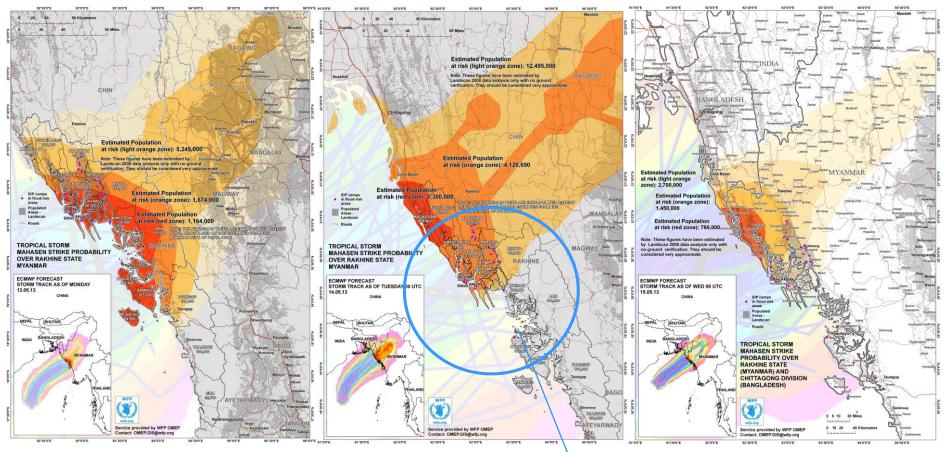

rst (14 May) as the sea may be too rough on 15 May to send any boats. On
  15 May a decision will be taken regarding prepositioning in riverine and other areas.
- WFP has successfully prepositioned nutritious high-energy biscuits on all major islands on 14 May.
- <u>Click here</u> for more in depth information on WFP Bangladesh CO Preparedness Activities

#### WFP Myanmar Country Office Preparedness Activities (Received from Myanmar CO)

- WFP at Yangon level as well as at State level (Sittwe) and local Maungdaw is actively working with Government, donor community, UN agencies and NGOs in preparing for the response.
- <u>Click here</u> for more in depth information on WFP Myanmar CO Preparedness Activities

### Maps: Produced 13, 14, 15 May

Monitoring of potentially-affected populations



IDP and refugee camps in areas at risk of flooding

## **Products Supporting Response Management**



### **Products:** Task Force Action Points & Monthly WFP Snapshot



**OIM** and

**GSU** 

### **Products: Common Operating Picture**

OIM and GSU

*Interactive map* with most up-todate operational data.

Provides user with *different layers of information* that can be displayed singularly or simultaneously on the map, selecting the corresponding buttons located below the map



# Capacity Development, Learning and Partnership

- Build capacity for rapid deployment through training on *Operational Reporting in Emergencies – OIM* starting in 2<sup>nd</sup> Half 2013
- Include OIM functions in EPR training and simulations for HQ, field staff and governments (CAPRO) e.g. FASTER training in