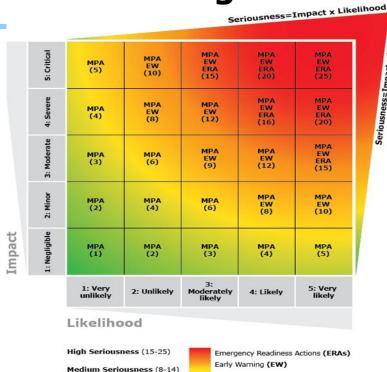

ocess of the IASC Sub-Working Group on Preparedness
- Executive Board Briefings

# Example: Tropical Storm Mahasen, Bangladesh, Myanmar preparedness and monitoring from 06 - 15 May

- Emergency Preparedness and Response Risk Profiling
- ✓ Hazards Calendar
- ✓ IASC Early Warning Early Action Report
- ✓ Emergency Preparedness and Response Package at CO level
- ✓ WFP Monthly Early Warning Report
- ✓ Monitoring
- ✓ Alerts and briefs: 'On Watch', Updates, Senior Management Morning Brief
- ✓ Emergency Readiness Actions
- ✓ **Response Support:** Maps, Task Force, Common Operating Picture,

Monthly Snapshot, EP Web, Executive Board Website

# **Risk Identification in Myanmar and Bangladesh**

### **Emergency Preparedness and Response Package**

- Risk Profiling
- **Minimum Preparedness Actions**



Minimum Preparedness Actions (MPAs)



### Wide research and consultation

Low Seriousness (1-7)

# Hazards Calendar: North Indian Ocean Tropical Storm Season

| Bangladesh J   | AN | FEB | MAR | APR | MAY | JUN | JUL | AUG | SEP | ОСТ | NOV | DEC |
|----------------|----|-----|-----|-----|-----|-----|-----|-----|-----|-----|-----|-----|
|                |    |     |     |     |     |     |     |     |     |     |     |     |
| Tropical storm |    |     |     |     |     |     |     |     |     |     |     |     |

| Myanmar        | JAN | FEB | MAR | APR | MAY | JUN       | JUL | AUG | SEP | ОСТ | NOV | DEC |
|----------------|-----|-----|-----|-----|-----|-----------|-----|-----|-----|-----|-----|-----|
|                |     |     |     |     |     |           |     |     |     |