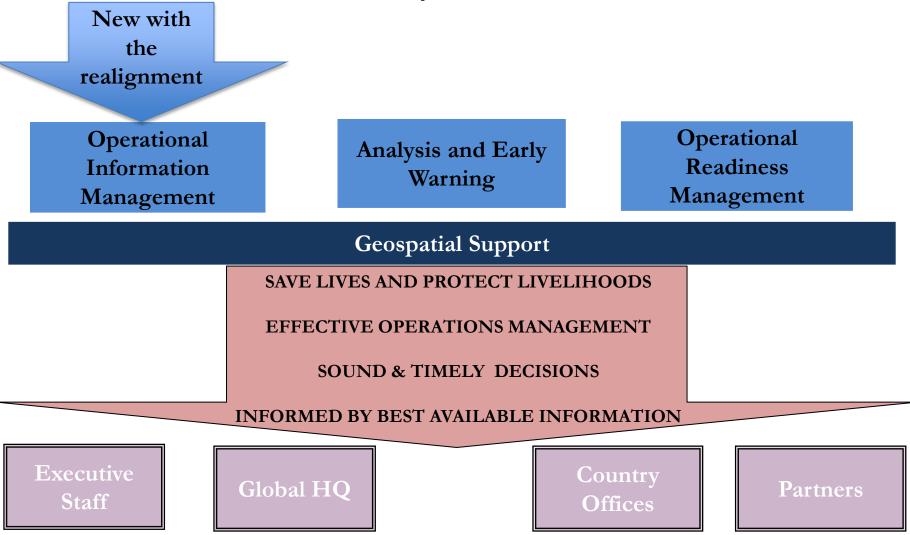

# OMEP Branch Functions, Outcomes and Key Customers

### **Objective:**

- Save lives and protect livelihoods (WFP strategic objective number 1)
  - Effective Operations Management
  - Sound and timely decisions
  - Informed by best available information

### Strategy:

- Providing a 'Common Operating Picture' for informed and timely decision-making
- Building capacity, partnership, training, learning and development

- Capturing, storage, analysis and dissemination of operational information
- Collaborating with **all functional areas** of WFP
- Providing guidance on type of data/information which should be prioritized for effective decision-making
- Sharing information and linking systems at Inter-Agency level