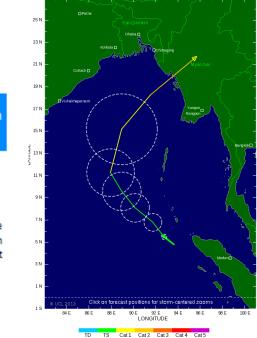

ol: Bangladesh, India, Myanmar, Sri Lanka - On Watch - Tropical cyclone expected to form - 06 May 2013 A tropical cyclone is expected to develop over south central Bay of Bengal between 09 and 10 May. This storm is then expected to intensify and move towards Sri Lanka and the eastern coast of India from 12 to 14 May. Although currently models do not indicate a direct hit of Bangladesh and Myanmar, heavy rain associated with the system may reach the region between 13 and 15 May and may result in flooding. Currently models indicate that the storm will produce heavy rains, but wind speeds are expected to remain below the typhoon criteria of 120 kph (74 mph). However, there is still disagreement between models, and a significant amount of uncertainty in the intensity and track of the system.



Forecast Track Mean Forecast Error

#### World Food Programme

Updates will be issued as available.

WFP Emergency Preparedness & Response Branch

Myanmar - On Watch - Tropical Storm expected to strengthen and hit Myanmar on 14 May - 10 May 2013

#### Internal Use Only

Tropical Storm (TS) ONE, currently located off the western coast of Indonesia, is expected to move north-east over the coming days and strengthen into a Category 2 Tropical Cyclone by 14 May, when it will reach the north-western coast of Myanmar, bringing strong winds and heavy rains. Constant monitoring will be provided and further updates will be issued in the coming days.

## **Maps:** Preparedness maps produced 11,12 May



- Shows historical flood affected areas **Precipitation forecast**
- Storm forecast
- Soil mois