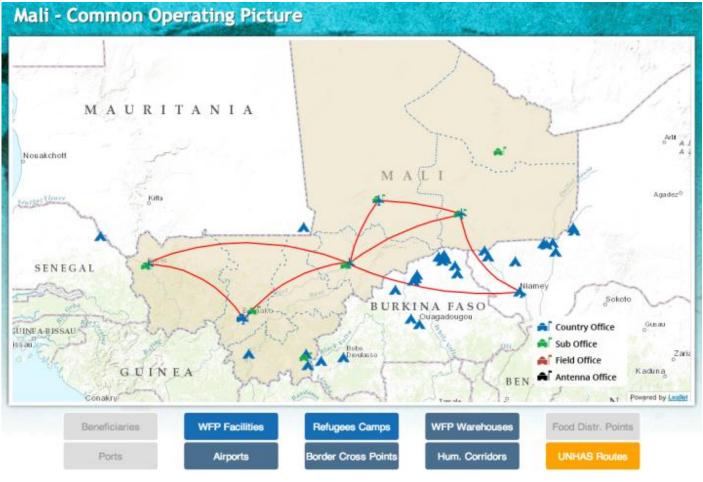

evel (Sittwe) and local Maungdaw is actively working with Government, donor community, UN agencies and NGOs in preparing for the response.
- <u>Click here</u> for more in depth information on WFP Myanmar CO Preparedness Activities

### Maps: Produced 13, 14, 15 May

Monitoring of potentially-affected populations



IDP and refugee camps in areas at risk of flooding

## **Products Supporting Response Management**



### **Products:** Task Force Action Points & Monthly WFP Snapshot



**OIM** and

**GSU** 

### **Products: Common Operating Picture**

OIM and GSU

*Interactive map* with most up-todate operational data.

Provides user with *different layers of information* that can be displayed singularly or simultaneously on the map, selecting the corresponding buttons located below the map



# Capacity Development, Learning and Partnership

- Build capacity for rapid deployment through training on *Operational Reporting in Emergencies – OIM* starting in 2<sup>nd</sup> Half 2013
- Include OIM functions in EPR training and simulations for HQ, field staff and governments (CAPRO) e.g. FASTER training in May
- Enhancing strong partnerships with UN and humanitarian partners to:
  - advance Inter-Agency OIM capacity
  - improve information sharing and commonality between agencies (e.g. through *Inter-Agency IM Working Group*)

# Thank you



For further details please contact : <u>HQ.situation.room@wfp.org</u>

**Emergency Preparedness and Response Branch** 

Photo: Al Zaatari Camp