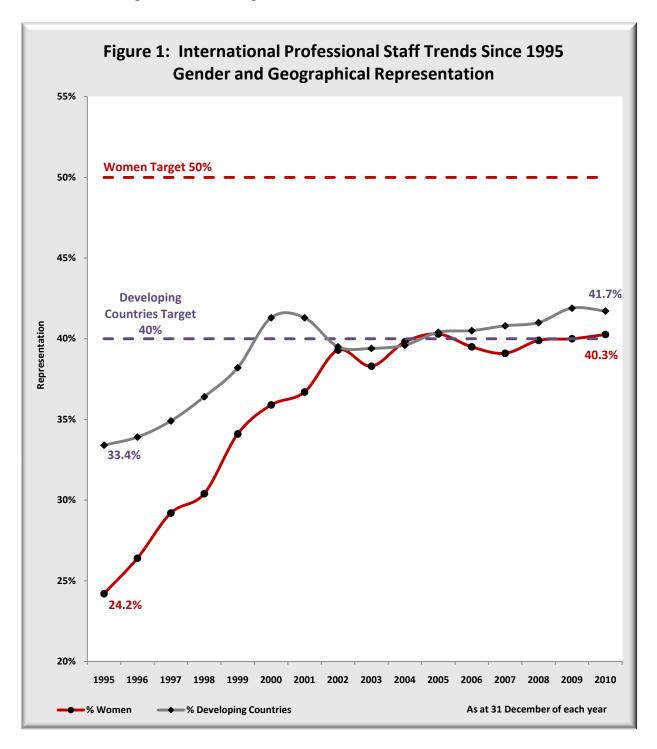

\* Nationals of developing countries

\*\* USG is Under-Secretary-General

\*\*\*ASG is Assistant Secretary-General.

3. Women's representation in the international professional staff and higher categories increased by 0.3 percentage points, from 40.0 percent at 31 December 2009 to 40.3 percent at 31 December 2010. Although efforts are still needed to meet the objective of 50 percent women set by the United Nations Secretary-General, it is worth noting that the percentage of women in the WFP international professional staff category increased substantially in the past 15 years (24.2 percent in 1995 to 40.3 percent in 2010) (Figure 1). WFP continues to give preference in recruitment to qualified women. It also seeks to promote more women to senior positions through reassignment, taking into consideration staff needs and preferences when possible.