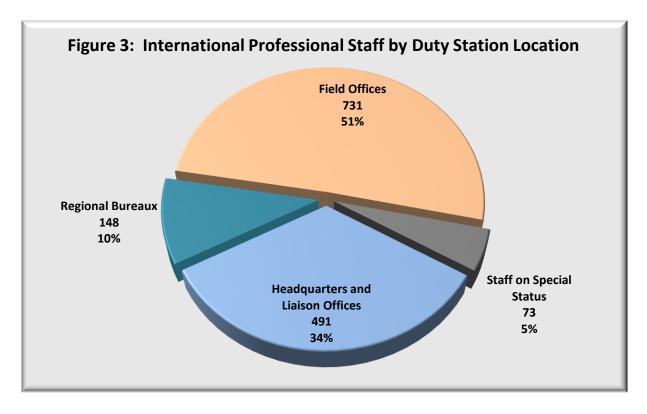

5. Sixty-one percent of international professional staff were located in regional bureaux and field offices; 34 percent were based in Headquarters located in Rome and WFP liaison offices in Berlin, Brussels, Geneva, London, New York, Paris, Tokyo and Washington (Figure 3).