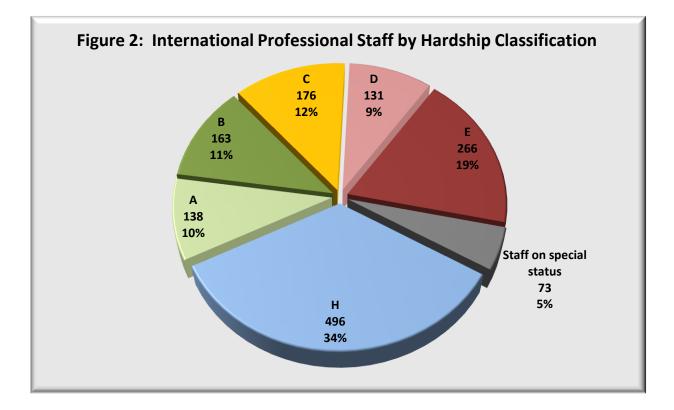

#### Staff Distribution by Hardship Classification and by Duty Station Location

4. Of 1,443 international professional staff 397 (27.5 percent) were located in D or E hardship duty stations (Figure 2).