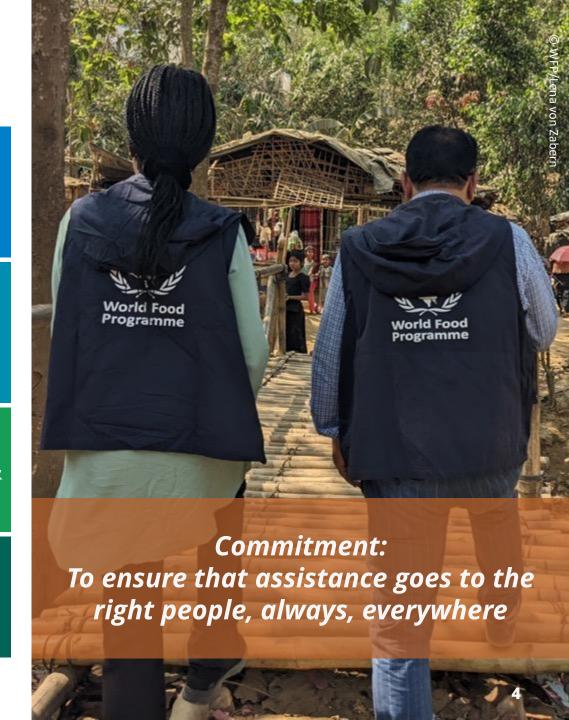

# **Overview - Global Assurance Project**

Goal: To ensure that assistance goes to the right people, always, everywhere