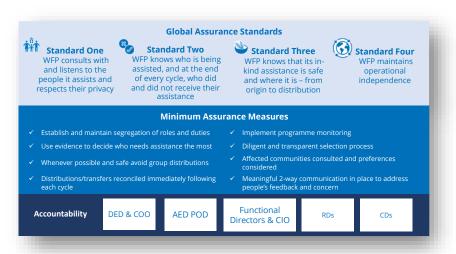

## **Global Assurance Standards**

#### **Standard One**

WFP consults with & listens to the people it assists and respects their privacy

#### **Standard Two**

WFP knows who is being assisted, & at the end of every cycle, who did & did not receive assistance

#### **Standard Three**

WFP knows that its in-kind assistance is safe & where it is – from origin to distribution

#### **Standard Four**

WFP maintains operational independence

**Way Ahead & Mainstreaming** 

We are here!

February Executive Board

GAP Lessons Learned Mar 25 June
Executive Board
Significant Risk &
Control Issues