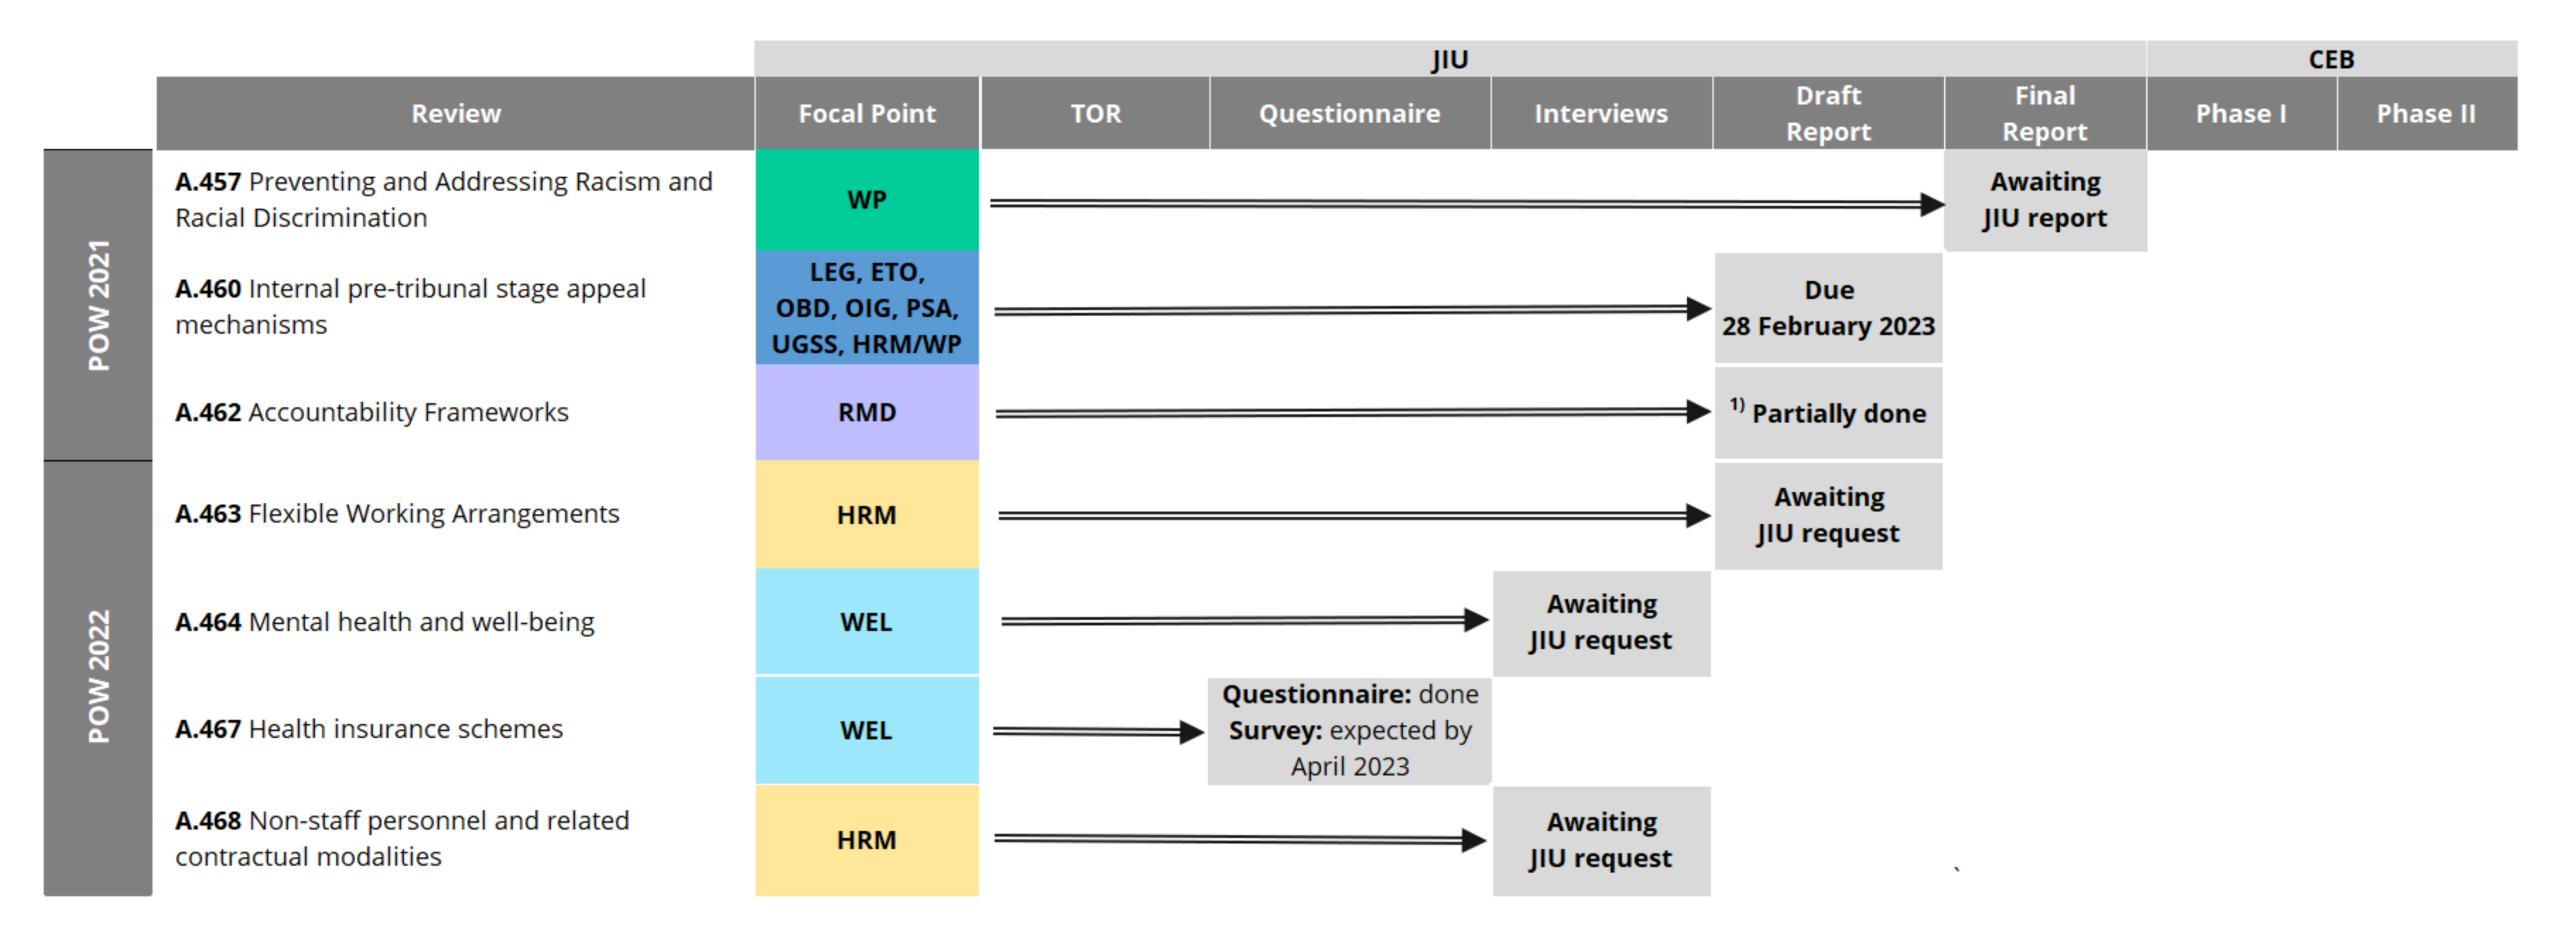

## **Ongoing JIU Reviews and CEB Requests**

- 7 JIU reviews and Chief Executives Board for Coordination (CEB) inter-agency response processes ongoing.
- The chart below includes upcoming deadlines and the relevant divisional focal points.