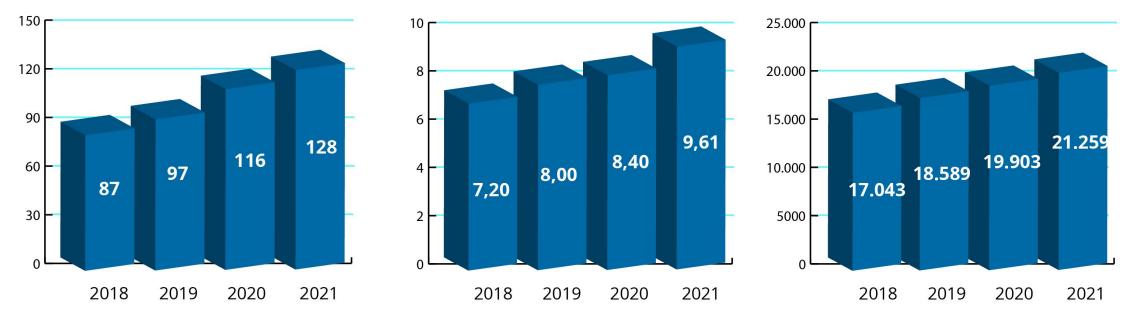

#### A DEMANDING TIME FOR WFP

Beneficiaries (in million, reached through direct food assistance) 2018 - 2021

Funding (in billion USD) 2018 - 2021

No of WFP Employees 2018 - 2021

- What is lying ahead for WFP?
- How does OBD contribute to a resilient workforce and a thriving workplace culture?