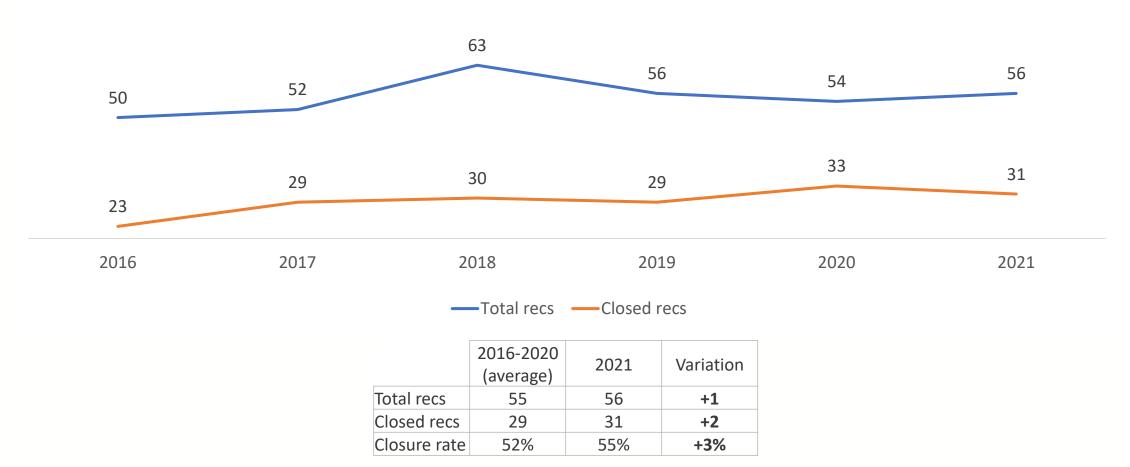

## Implementation of External Auditor Recommendations (as of 17 June 2021)

• 31 recommendations closed out of 56 recommendations outstanding at EB.A/2020: 55% closure rate

Total recommendations outstanding at the beginning of the cycle vs. total closed recommendations