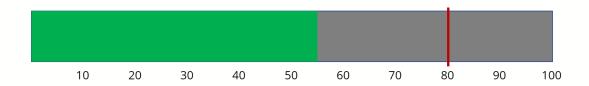

#### **Key Performance Indicator 1: Overall progress in country strategic plan implementation**

| Table: Overall progress of country strategy plan implementation |                    |                  |                  |                |  |
|-----------------------------------------------------------------|--------------------|------------------|------------------|----------------|--|
| Component                                                       | % of outcomes      | % of outputs for | % of outcomes    | % of output    |  |
| indicator                                                       | for which there is | which there is   | indicators for   | indicators for |  |
|                                                                 | implementation     | implementation   | which values are | which values   |  |
|                                                                 |                    |                  | achieved or on   | are achieved   |  |
|                                                                 |                    |                  | track            | or on track    |  |
| Target                                                          | ≥70%               | ≥75%             | ≥75%             | ≥80%           |  |
| Baseline                                                        | XX%                | XX%              | XX%              | XX%            |  |
| Average value<br>2018 – CSP                                     | XX%                | XX%              | XX%              | XX%            |  |
| Number of country offices                                       | XX%                | XX%              | XX%              | XX%            |  |
| over the target                                                 |                    |                  |                  |                |  |