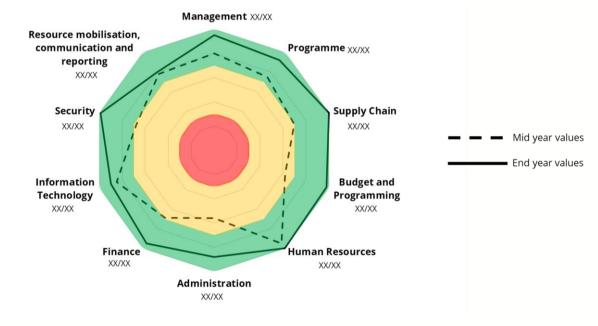

#### **Key Performance Indicator 3: Overall achievement of management performance standards**