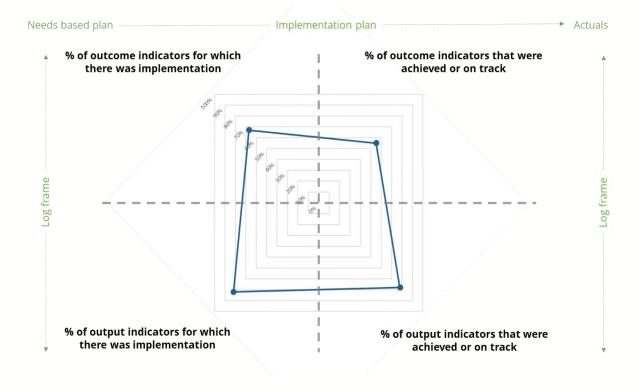

#### **Key Performance Indicator 1: Overall progress in country strategic plan implementation**

| Table: Overall progress of country strategy plan implementation |                    |                  |                  |                |  |
|-----------------------------------------------------------------|--------------------|------------------|------------------|----------------|--|
| Component                                                       | % of outcomes      | % of outputs for | % of outcomes    | % of output    |  |
| indicator                                                       | for which there is | which there is   | indicators for   | indicators for |  |
|                                                                 | implementation     | implementation   | which values are | which values   |  |
|                                                                 |                    |                  | achieved or on   | are achieved   |  |
|                                                                 |                    |                  | track            | or on track    |  |
| Target                                                          | ≥70%               | ≥75%             | ≥75%             | ≥80%           |  |
| Baseline                                                        | XX%                | XX%              | XX%              | XX%            |  |
| Average value<br>2018 – CSP                                     | XX%                | XX%              | XX%              | XX%            |  |
| Number of country offices                                       | XX%                | XX%              | XX%              | XX%            |  |
| over the target                                                 |                    |                  |                  |                |  |

Visuals, interpretation and values, including number of countries achieving the targets for each component