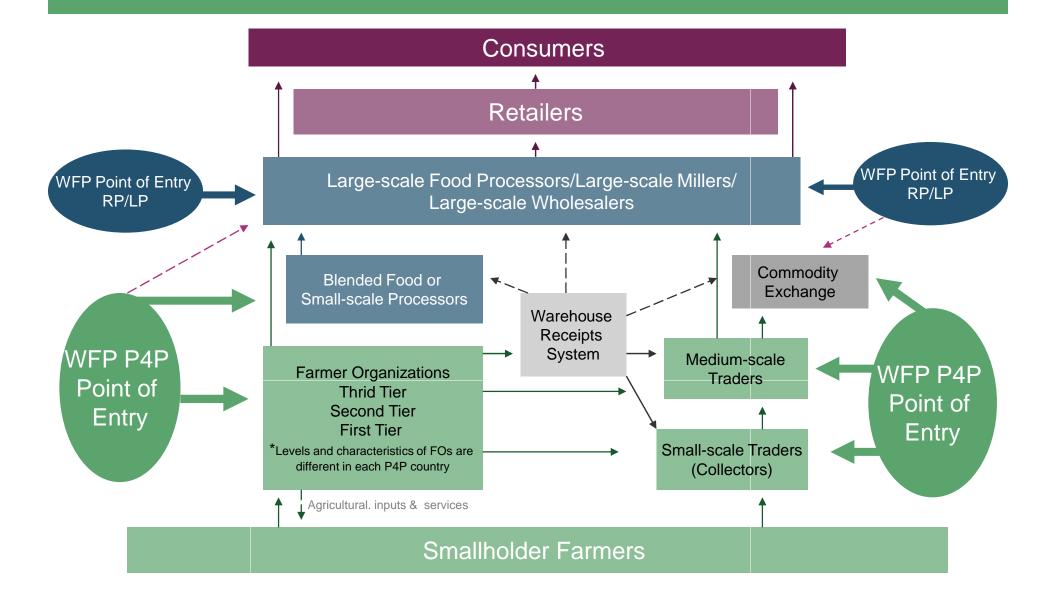

Markets through Market and Agricultural Development

#### Innovative Procurement Modalities

Pro-smallholder competitive tendering
Direct contracting
Forward contracting

### Supply-side Partners

Providing technical expertise in agriculture & market development
Building capacity
Empowering Women

### Learning and Sharing

Monitoring & EvaluationLessons Learned/Best PracticesInforming policy

Best practices will be mainstreamed into WFP local procurement procedures by the end of the pilot

Local procurement principles underpin P4P purchases

### WFP Local Procurement – the Foundation of P4P

Principles of <u>acceptable</u>, <u>timely</u> and <u>cost efficient</u> food procurement remain the same for P4P purchases

### **Procurement Modalities**



### **Targeted P4P Market Entry Points**



## **Strategic Partnerships**



# Indicators for Learning Framework

|                                                                                                                        | Assessment Criteria                                                                                                                                                                                                                                       |                                                                                                            |