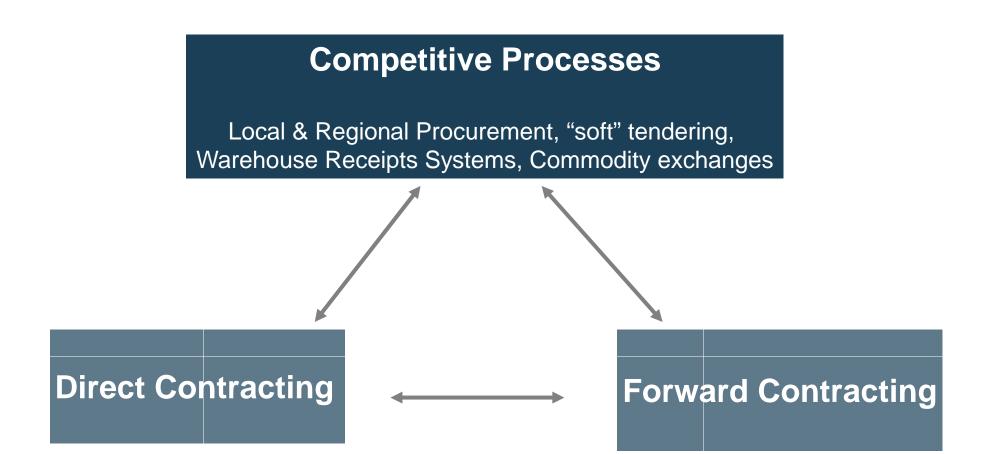

# P4P's Two Key Questions

\*Modalities include direct and forward contracts, soft tendering, warehouse receipt systems, commodity exchanges

#### Innovative Procurement Modalities

Pro-smallholder competitive tendering
Direct contracting
Forward contracting

### **Procurement Modalities**