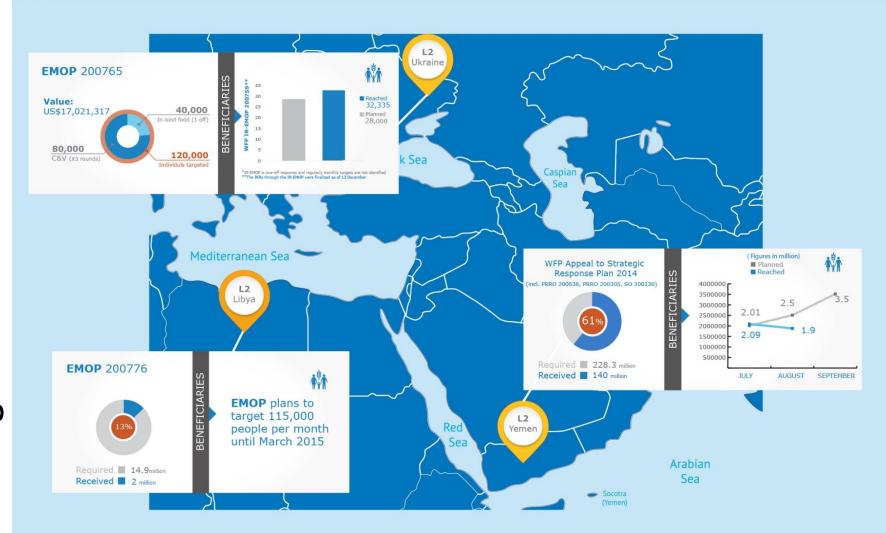

## Overview: Level 2 in Middle East region

### Map of Level 2 Emergencies - Middle East