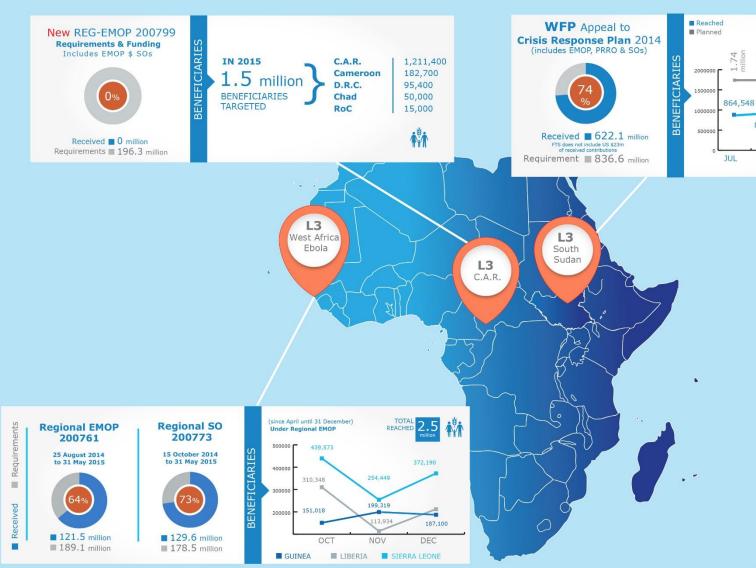

## Overview: Level 3 Ebola, C.A.R., South Sudan

578,649

NOV

612,419

OCT

915,692

SEP

895,353

AUG

### Map of Level 3 Emergencies - Africa

WFP.OPSCEN@wfp.ord