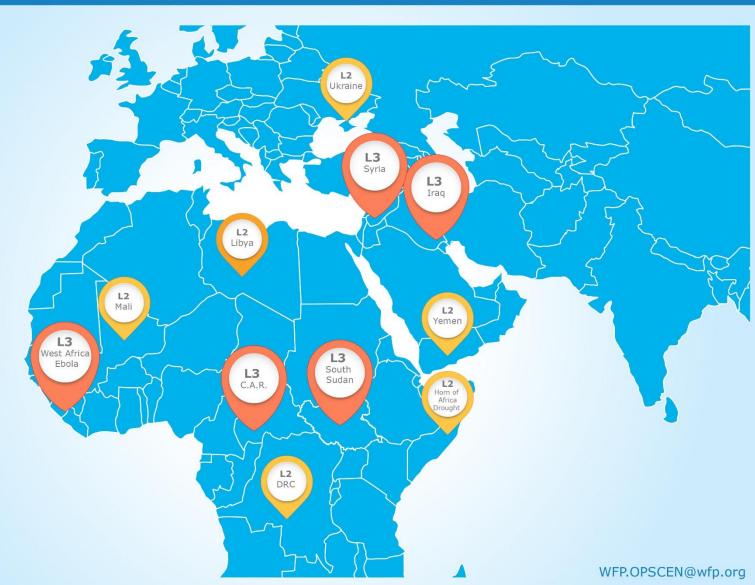

----------------|----------------------------------------------------|-------------------------------------|-------------------------------------------------------|
|                        | Country level                                      | Regional level                      | Corporate level                                       |
| Activation<br>Criteria | Within the response capabilities of Country Office | Requires Regional<br>Bureau support | Requires mobilization of Global Response capabilities |

## **System-Wide Emergencies**



### Level 3 System-Wide Response

Humanitarian System-Wide level

Exceptional circumstances justifying system-wide response



## **Ongoing Emergency Operations**





wfp.org



## **Global Overview of Emergencies**





Map of Level 2/3 Emergencies



## Overview: Level 3 Ebola, C.A.R., South Sudan



578,649

NOV

612,419

OCT

915,692

SEP

895,353

AUG



### Map of Level 3 Emergencies - Africa



WFP.OPSCEN@wfp.ord

## Overview: Level 3 Syria + sub-region & Iraq





#### **Map of Level 3 Emergencies - Middle East**



## Overview: Level 2 in Middle East region





### Map of Level 2 Emergencies - Middle East



## **Overview: Level 2 across Africa**





### **Map of Level 2 Emergencies - Africa**