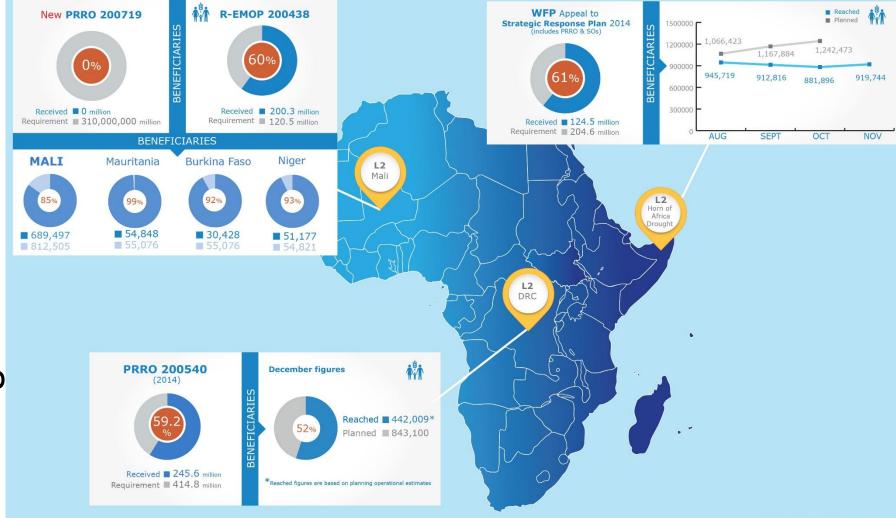

## **Overview: Level 2 across Africa**

### **Map of Level 2 Emergencies - Africa**