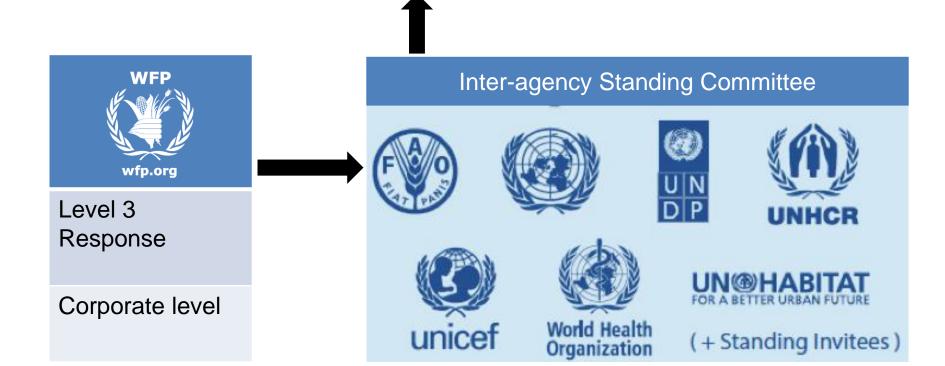

# **WFP Emergency Response Levels**

|                        | Level 1 Response                                   | Level 2 Response                    | Level 3 Response                                      |
|------------------------|----------------------------------------------------|-------------------------------------|-------------------------------------------------------|
|                        | Country level                                      | Regional level                      | Corporate level                                       |
| Activation<br>Criteria | Within the response capabilities of Country Office | Requires Regional<br>Bureau support | Requires mobilization of Global Response capabilities |

### Level 3 System-Wide Response

Humanitarian System-Wide level

Exceptional circumstances justifying system-wide response