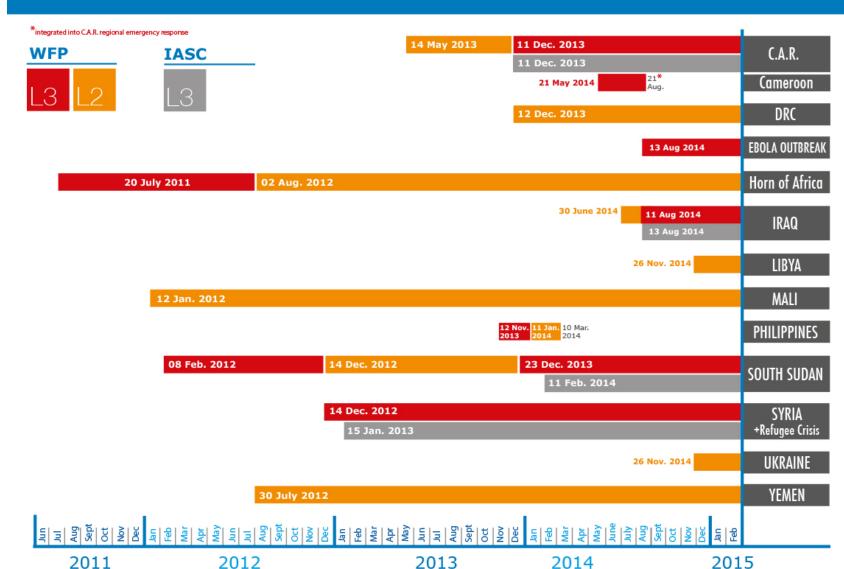

## **System-Wide Emergencies**

### Level 3 System-Wide Response

Humanitarian System-Wide level

Exceptional circumstances justifying system-wide response

## **Global Overview of Emergencies**

Map of Level 2/3 Emergencies