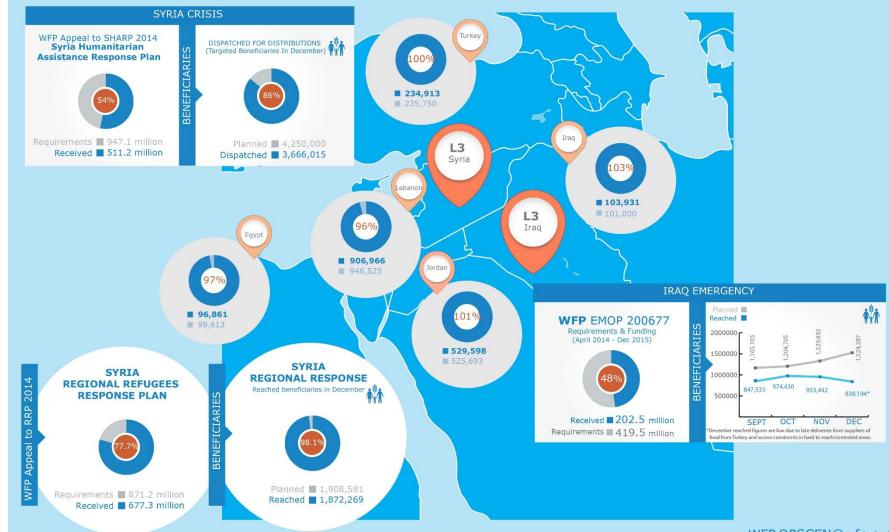

## Overview: Level 3 Syria + sub-region & Iraq

#### **Map of Level 3 Emergencies - Middle East**