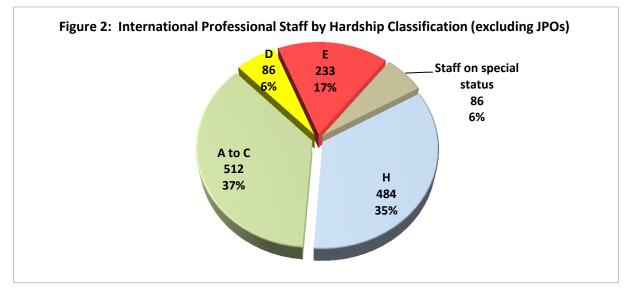

## Staff Distribution by Hardship Classification and by Duty Station Location

4. Of 1,401 international professional staff, 319 (23 percent) were located in D or E hardship duty stations (Figure 2).

#### Notes:

- Duty Station Hardship Classification as per the International Civil Service Commission 2009 guide to mobility and hardship arrangements: "H duty stations are Headquarters and similarly designated locations. Duty stations are categorized on a scale of difficulty from A to E with A being the least difficult. In determining the degree of hardship, consideration is given to local conditions of safety and security, health care, housing, climate, isolation and the availability of basic amenities of life."
- "Staff on Special Status" covers staff on leave without pay or on loan/secondment to other agencies.