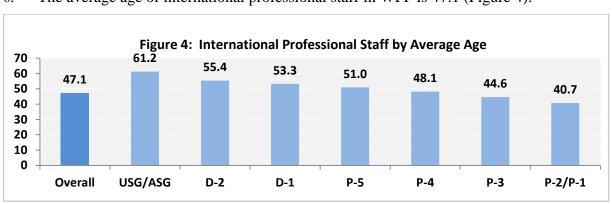

| 3   |     | 1   |     |                         |     | 4         |
|             | Total  |     | 1   | 3   | 5   | 1   | 1   |     |                         |     | 11        |
|             | М      |     | 1   | 1   | 2   |     |     | 2   |                         |     | 6         |
| Zimbabwe    | F      |     | 1   | 2   |     |     |     |     |                         |     | 3         |
|             | Total  |     | 2   | 3   | 2   |     |     | 2   |                         |     | 9         |

# TABLE 3: NUMBER OF INTERNATIONAL PROFESSIONAL STAFF. BY NATIONALITY.

## **Staff Retirement Forecast**

In 2012, 15 international professional staff retired. Between 2013 and 2015, 83 (5.9%) 5. of 1,401 staff will be reaching the mandatory retirement age of 62 (Figure 3).







## Staff Average Age

6. The average age of international professional staff in WFP is 47.1 (Figure 4).

## STAFFING STATISTICS OF JUNIOR PROFESSIONAL OFFICERS

### Gender and Geographical Representation, by Grade Level

7. The total number of junior professional officers decreased by 4.1 percentage points, from 49 at 31 December 2011, to 47 at 31 December 2012.

| TABLE 4: NUMBER OF JPOS, BY GENDER AND GEOGRAPHICAL REPRESENTATION |       |       |         |                         |                           |
|--------------------------------------------------------------------|-------|-------|---------|-------------------------|---------------------------|
| At<br>31 December                                                  | Total | Women | % women | Developing<br>countries | % devel