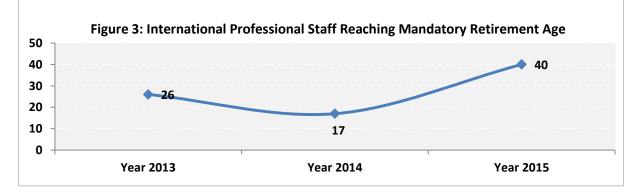

|     | 3   |     | 1   |     |                         |     | 4         |
|             | Total  |     | 1   | 3   | 5   | 1   | 1   |     |                         |     | 11        |
|             | М      |     | 1   | 1   | 2   |     |     | 2   |                         |     | 6         |
| Zimbabwe    | F      |     | 1   | 2   |     |     |     |     |                         |     | 3         |
|             | Total  |     | 2   | 3   | 2   |     |     | 2   |                         |     | 9         |

# TABLE 3: NUMBER OF INTERNATIONAL PROFESSIONAL STAFF. BY NATIONALITY.

## **Staff Retirement Forecast**

In 2012, 15 international professional staff retired. Between 2013 and 2015, 83 (5.9%) 5. of 1,401 staff will be reaching the mandatory retirement age of 62 (Figure 3).







## Staff Average Age

6. The average age of international professional staff in WFP is 47.1 (Figure 4).

## STAFFING STATISTICS OF JUNIOR PROFESSIONAL OFFICERS

### Gender and Geographical Representation, by Grade Level

7. The total number of junior professional officers decreased by 4.1 percentage points, from 49 at 31 December 2011, to 47 at 31 December 2012.

| TABLE 4: NUMBER OF JPOS, BY GENDER AND GEOGRAPHICAL REPRESENTATION |       |       |         |                         |                           |
|--------------------------------------------------------------------|-------|-------|---------|-------------------------|---------------------------|
| At<br>31 December                                                  | Total | Women | % women | Developing<br>countries | % d