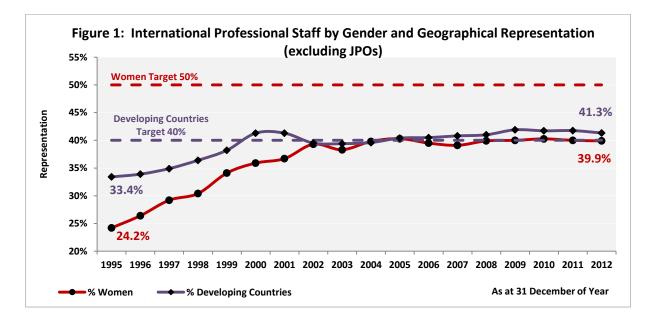

\* Nationals of developing countries

\*\* USG is Under-Secretary-General

\*\*\* ASG is Assistant Secretary-General

ſ

3. Women's representation in the international professional staff and higher categories (excluding JPOs) was 39.9 percent at 31 December 2012 (Figure 1).

#### Gender and Geographical Representation by Grade Level

2. The total number of international professional staff excluding junior professional officers decreased by 1.7 percentage points, from 1,425 at 31 December 2011 to 1,401 at 31 December 2012.