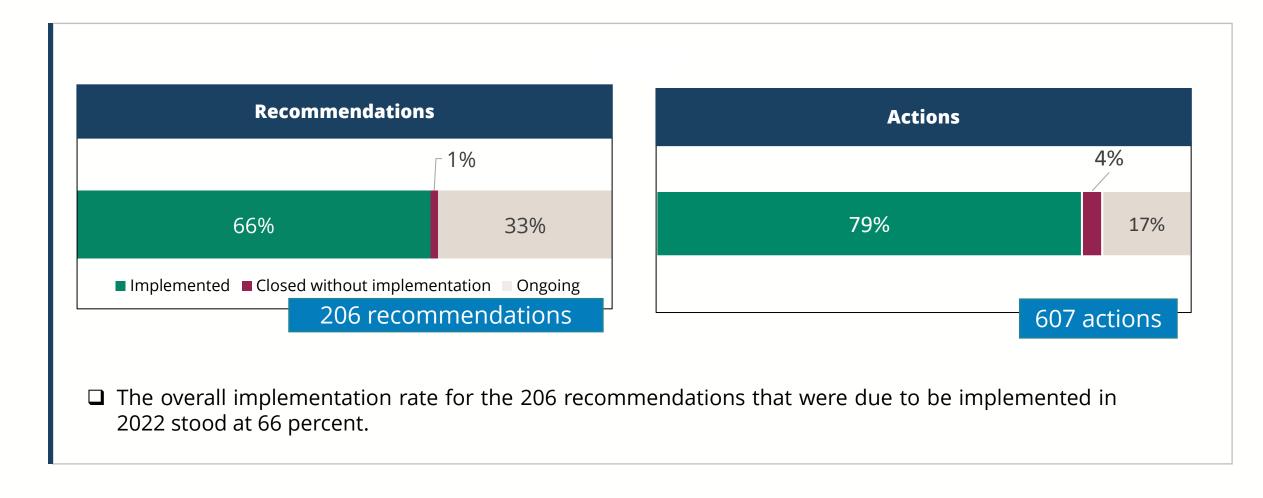

## Status of implementation of evaluation recommendations and actions due in 2022

■ Implemented
■ Closed without implementation
■ Ongoing