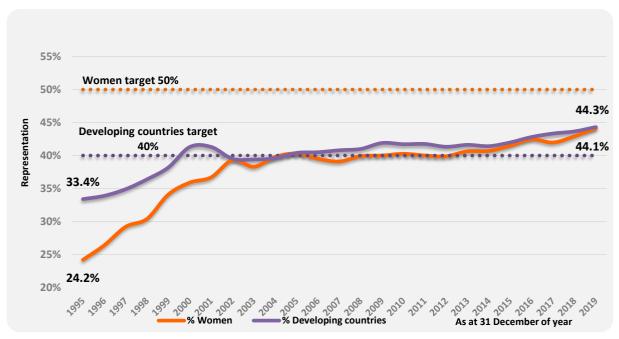

Nationals of developing countries
Under-Secretary-General
\*\*\* Assistant Secretary-General
Figures do not include the African Risk Capacity international professional staff administered by WFP.

3. Women's representation in the international professional staff and higher categories (excluding JPOs) was 44.1 percent at 31 December 2019 (figure 1).

Figure 1: International professional staff by gender and geographical representation (excluding JPOs)

| TABLE 2: GEOGRAPHICAL DISTRIBUTION BY REGION AS<br>WFP EXECUTIVE BOAI          |              | LECTION TO THE |
|--------------------------------------------------------------------------------|--------------|----------------|
| Breakdown by region                                                            | No. of staff | Percentage     |
| 1. Developing countries                                                        |              |                |
| List A: Africa                                                                 | 433          | 26.6           |
| List B: Asia and the Middle East                                               | 222          | 13.6           |
| List C: Latin America and the Caribbean                                        | 66           | 4.1            |
| Subtotal                                                                       | 721          | 44.3           |
| 2. Economically developed countries                                            |              |                |
| <b>List D:</b> North America, Western Europe, Japan, Australia,<br>New Zealand | 838          | 51.5           |
| List E: Eastern Europe                                                         | 68           | 4.2            |
| Subtotal                                                                       | 906          | 55.7           |
| Grand total                                                                    | 1 627        |                |