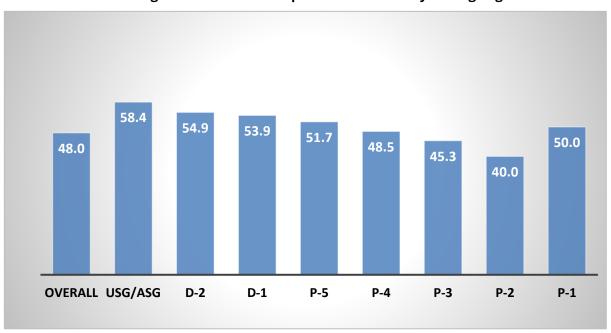

# Staffing statistics of international professional staff and higher categories Gender and geographical representation by grade level

The total number of international professional staff excluding junior professional officers 2. increased by 9.3 percentage points, from 1,489 at 31 December 2018 to 1,627 at 31 December 2019.

## **Focal points:**

Ms J. Luma Director **Human Resources Division** 

tel.: 066513-2923

Ms M. Kaveli Chief

HR Technology and Analytics

tel.: 066513-2187

| Т                   |       |           | IAL PROFESSIONA<br>AL REPRESENTATION |                       | ER                     |
|---------------------|-------|-----------|--------------------------------------|-----------------------|------------------------|
|                     | Total | Women     | % Women                              | Developing countries* | % developing countries |
|                     |       | At 31 D   | ecember of 2019 <sup>1</sup>         |                       |                        |
| Staff members       | 1 627 | 718       | 44.1                                 | 721                   | 44.3                   |
| USG**               | 1     | 0         | 0.0                                  | 0                     | 0.0                    |
| ASG*** <sup>1</sup> | 4     | 2         | 50.0                                 | 2                     | 50.0                   |
| D-2                 | 50    | 13        | 26.0                                 | 17                    | 34.0                   |
| D-1                 | 127   | 53        | 41.7                                 | 42                    | 33.1                   |
| P-5                 | 312   | 142       | 45.5                                 | 108                   | 34.6                   |
| P-4                 | 398   | 175       | 44.0                                 | 145                   | 36.4                   |
| P-3                 | 631   | 278       | 44.1                                 | 344                   | 54.5                   |
| P-2                 | 102   | 53        | 52.0                                 | 62                    | 60.8                   |
| P-1                 | 2     | 2         | 100.0                                | 1                     | 50.0                   |
|                     |       | At 31 Dec | ember of 2018 <sup>1</sup>           |                       |                        |
| Staff members       | 1 489 | 639       | 42.9                                 | 650                   | 43.7                   |
| USG**               | 1     | 0         | 0.0                                  | 0                     | 0.0                    |
| ASG*** <sup>1</sup> | 3     | 1         | 33.3                                 | 2                     | 66.7                   |
| D-2                 | 54    | 18        | 33.3                                 | 19                    | 35.2                   |
| D-1                 | 115   | 46        | 40.0                                 | 37                    | 32.2                   |
| P-5                 | 297   | 124       | 41.8                                 | 101                   | 34.0                   |
| P-4                 | 398   | 178       | 44.7                                 | 152                   | 38.2                   |
| P-3                 | 535   | 225       | 42.1                                 | 284                   | 53.1                   |
| P-2                 | 86    | 47        | 54.7                                 | 55                    | 64.0                   |
| P-1                 | 0     | 0         | 0                                    | 0                     | 0                      |