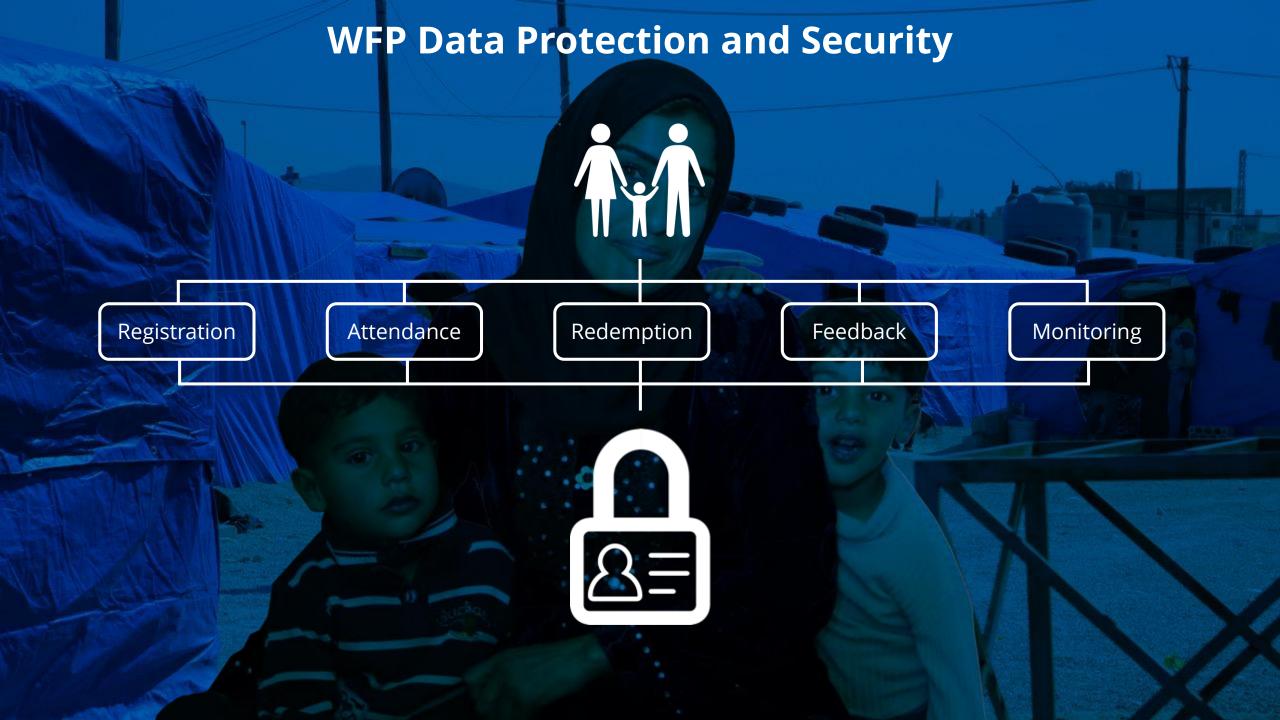

### **Personal Data Protection and Privacy**

# Principles

- Lawful and fair collection and processing
- 2. Specified and legitimate purpose
- 3. Data quality management
- 4. Participation and accountability
- 5. Ensuring data security

- 1. Access controls and segregation of duties
- 2. Data encrypted on collection, transmission and storage
- 3. Dedicated data protection staff
- 4. Data securely hosted and backedup in UN data centres
- 5. Un-utilised personal data archiving and removal planned