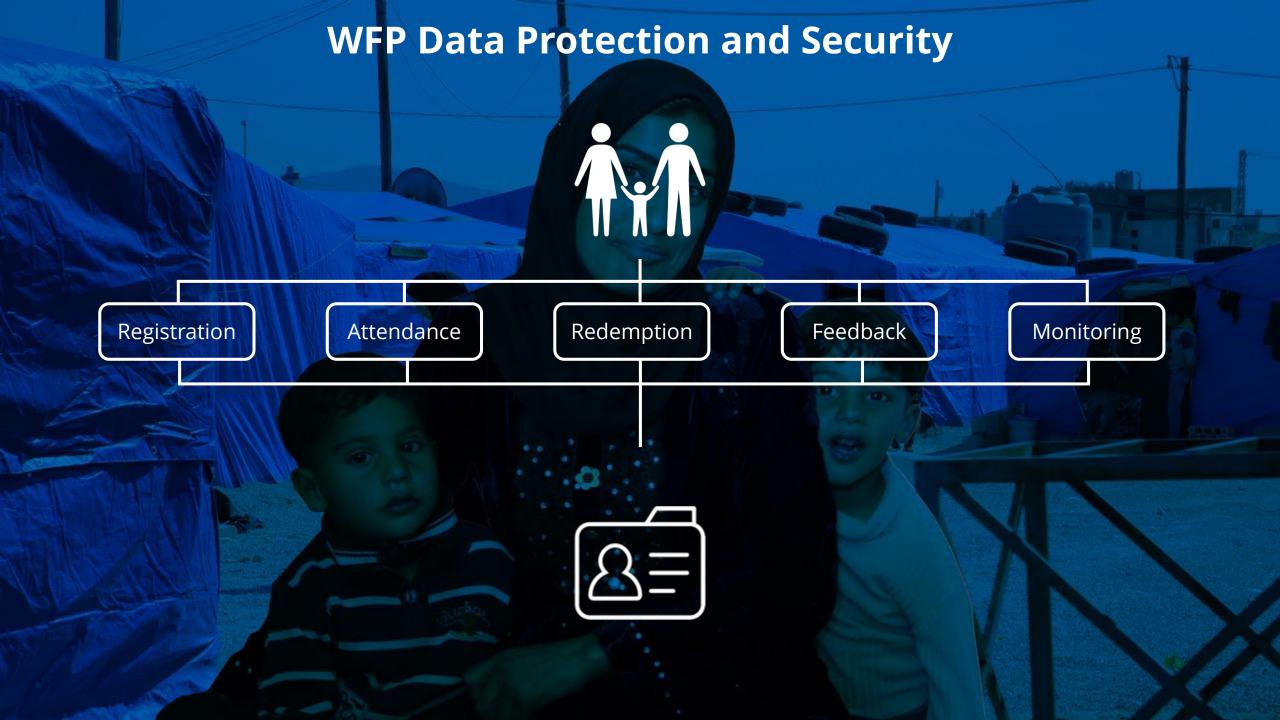

### **Personal Data Protection and Privacy**

# Principles

- Lawful and fair collection and processing
- 2. Specified and legitimate purpose
- 3. Data quality management
- 4. Participation and accountability
- 5. Ensuring data security

- 1. Access controls and segregation of duties
- 2. Data encrypted on collection, transmission and storage
- 3. Dedicated data protection staff
- 4. Data securely hosted and backedup in UN data centres
- 5. Un-utilised personal data archiving and removal planned