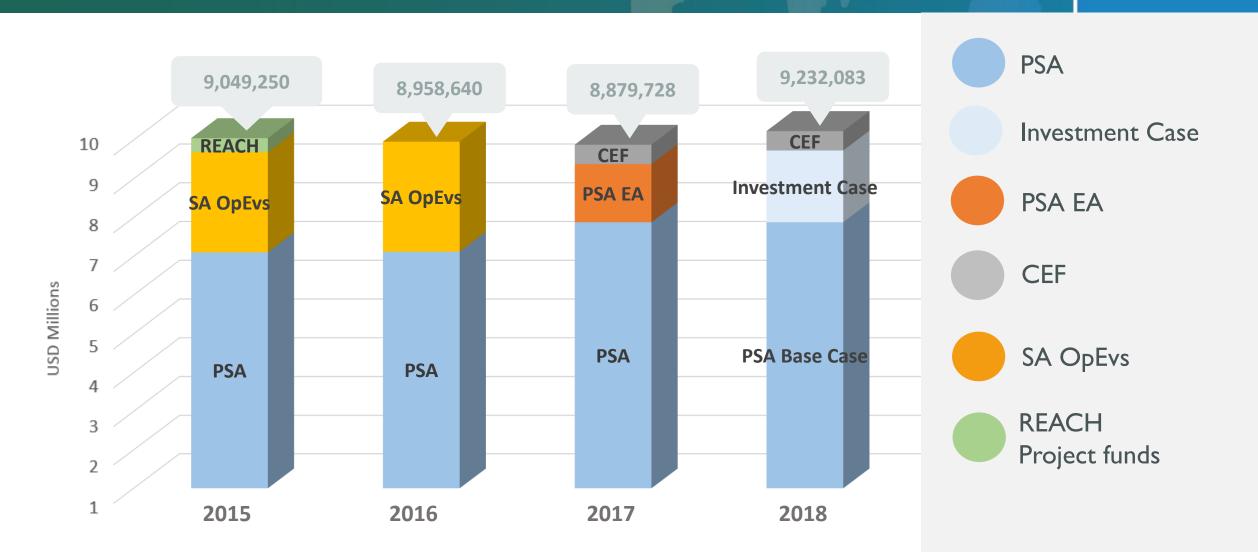

## Trend in Funding Sources for OEV 2015-2018

# Trend in Funding Sources for Evaluation 2015-2018 (OEV alone and beyond OEV)