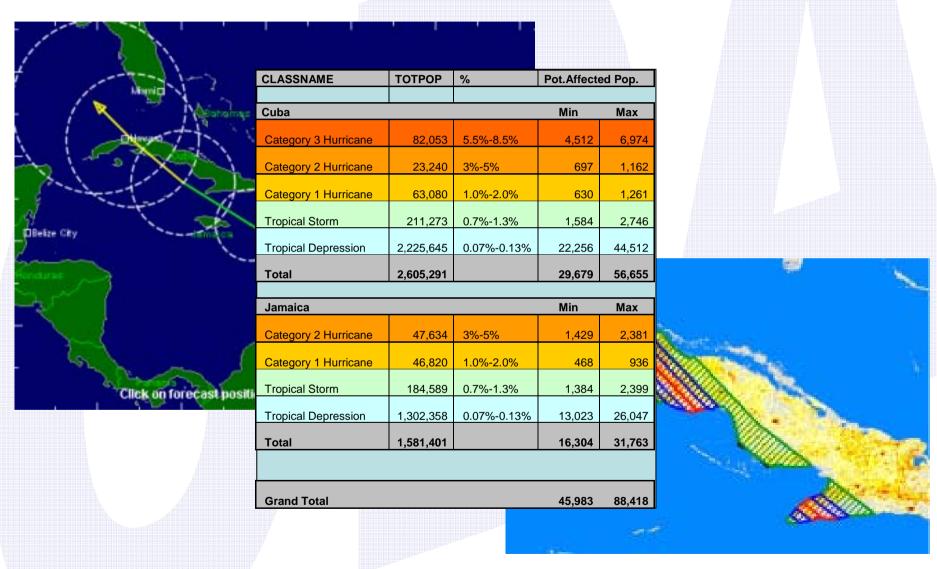

There are 2 active systems as of 12 Oct, 2006 15:33 GMT

**Hurricane Dennis** 

WFP and Emergencies

**Emergency Preparedness** 

3 classifications of WFP emergencies

**CORPORATE** 

**REGIONAL** 

COUNTRY