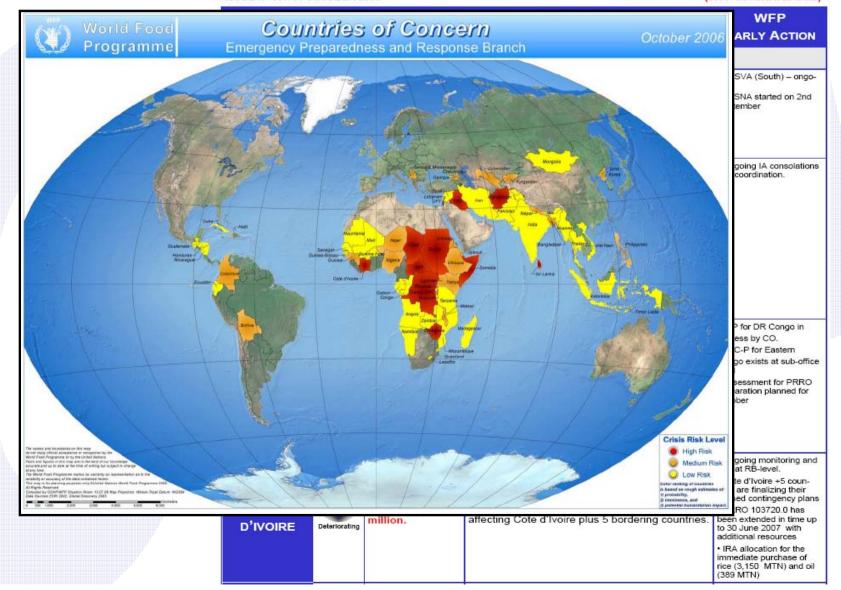

ISSUE N° 33: 11 OCTOBER 2006 (WFP INTERNAL USE)

source: US Geological Survey

Countries Or Regions: 1 Oct 2006 09:06:02 Gmt

Highlights Database >>

STORMS: CURRENT STORMS WORLD WIDE

FLOODS: MAJOR FLOODING CURRENTLY UNDERWAY

There are 2 active systems as of 12 Oct, 2006 15:33 GMT

**Hurricane Dennis** 

WFP and Emergencies

**Emergency Preparedness** 

3 classifications of WFP emergencies

**CORPORATE** 

**REGIONAL** 

COUNTRY