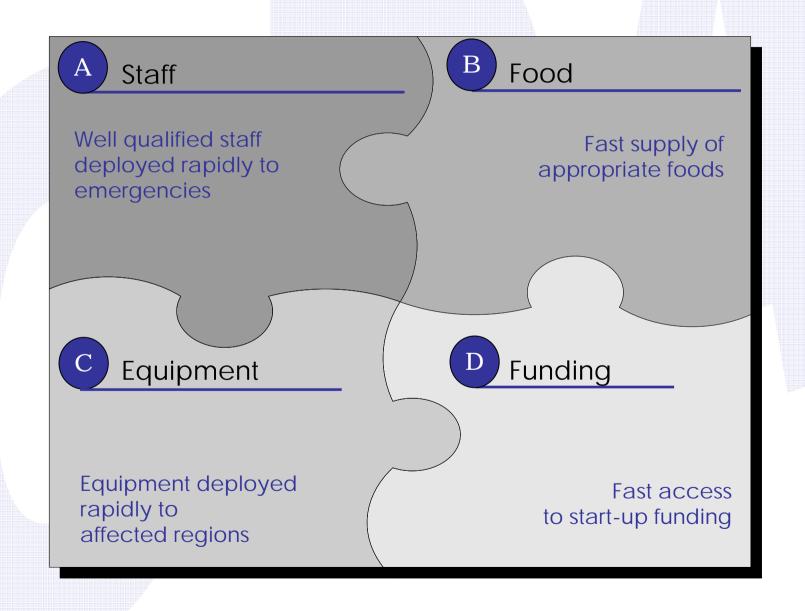

#### Well qualified staff deployed rapidly to emergencies

#### Staff

- Where do staff come from ?
  - ✓ All WFP staff are on standby
  - ✓ WFP uses a wide network of standby partners
- How are they deployed?
  - ✓ Field-level emergency coordinator defines needs
  - **✓** HQ emergency coordinator arranges deployment
  - ✓ First wave, including start-up team
  - ✓ Second wave after three months

#### Rapid supply of appropriate foods

#### **Equipment deployed rapidly to affected regions**

• Where does WFP's emergency response equipment come from ?

- ✓ UNHRD network
- ✓ Vehicle leasing pool, Dubai
- **✓ Long-term Agreements with suppliers**

#### Fast access to start-up funding

- How does WFP fund emergency response?
  - ✓ Immediate Response Account
  - ✓ Working-capital financing
  - ✓ CERF