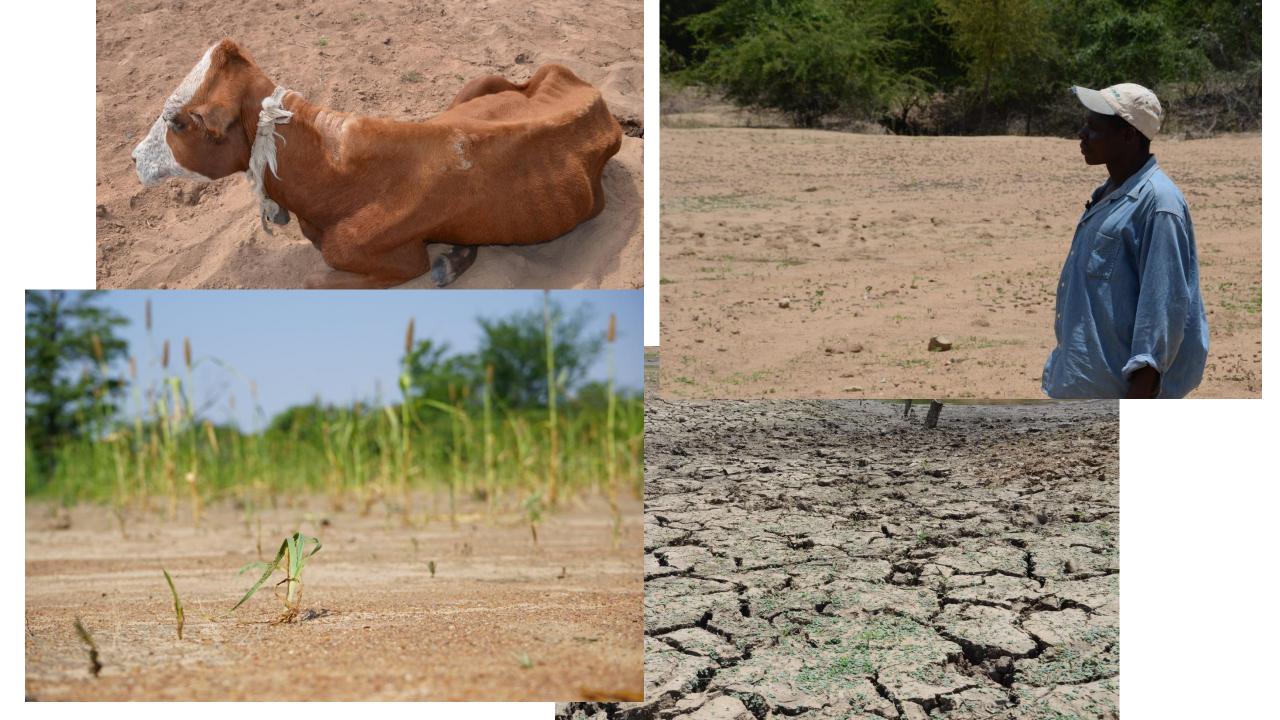

## small grains promotion, climate adaptation

## FoodSECuRE-funded Small Grains Production Project in Mwenezi District

Successful beneficiary farmer showcases her field of sorghum to the entire community.

The use of drought tolerant small grains and conservation agriculture techniques through the project has benefited more than 550 smallholders in Mwenezi.