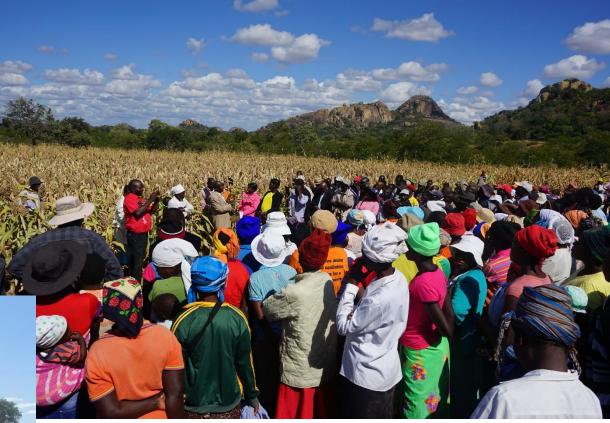

## small grains promotion, climate adaptation

## FoodSECuRE-funded Small Grains Production Project in Mwenezi District

Successful beneficiary farmer showcases her field of sorghum to the entire community.

The use of drought tolerant small grains and conservation agriculture techniques through the project has benefited more than 550 smallholders in Mwenezi.