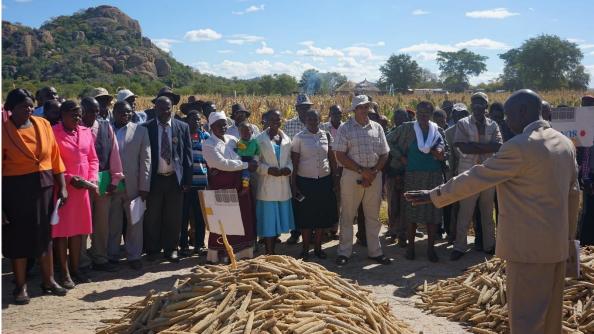

## small grains promotion, climate adaptation

## FoodSECuRE-funded Small Grains Production Project in Mwenezi District

Successful beneficiary farmer showcases her field of sorghum to the entire community.

The use of drought tolerant small grains and conservation agriculture techniques through the project has benefited more than 550 smallholders in Mwenezi.