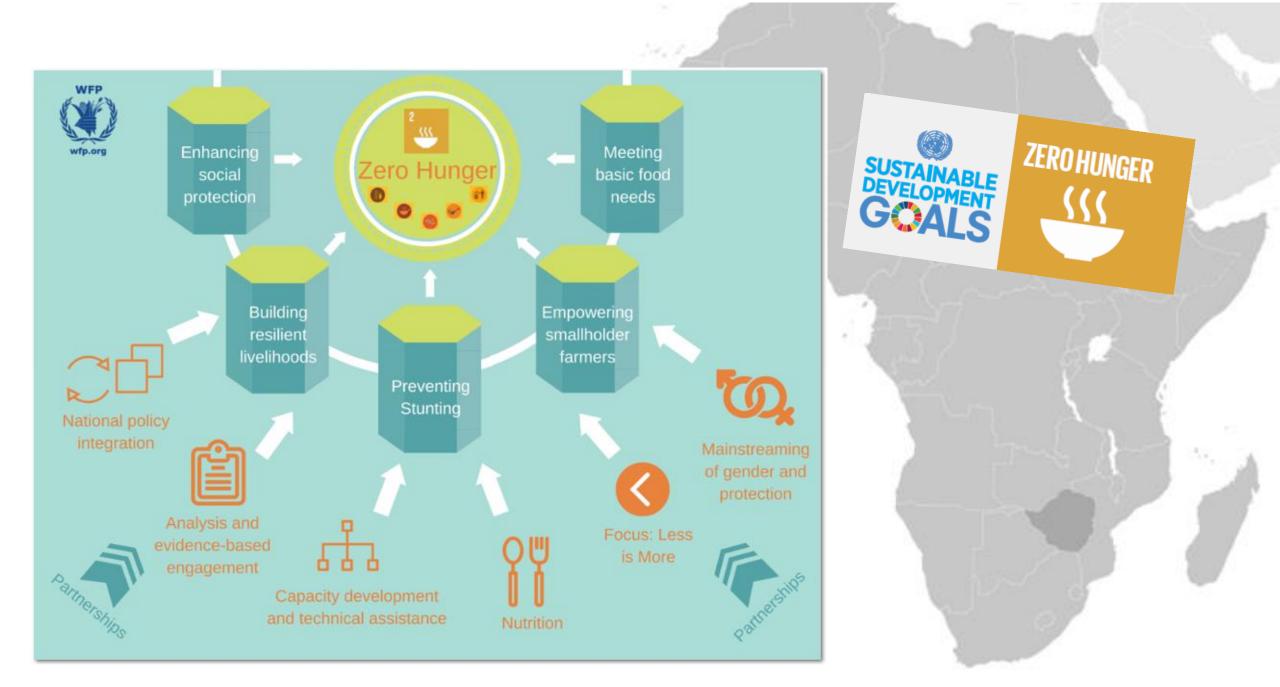

## 2015/16 Water Requirement Satisfaction Index (WRSI) as of April 2016



## WFP Analysis of Crop Production Estimations





Tsvimborume Weir Dam, rehabilitated through Productive Asset Creation



Tsvimborume Nutrition Garden, 2015 Productive Assets Creation Project

22767



## small grains promotion, climate adaptation

## FoodSECuRE-funded Small Grains Production Project in Mwenezi District





Successful beneficiary farmer showcases her field of sorghum to the entire community.

The use of drought tolerant small grains and conservation agriculture techniques through the project has benefited more than 550 smallholders in Mwenezi.



For Community Development & Food Security