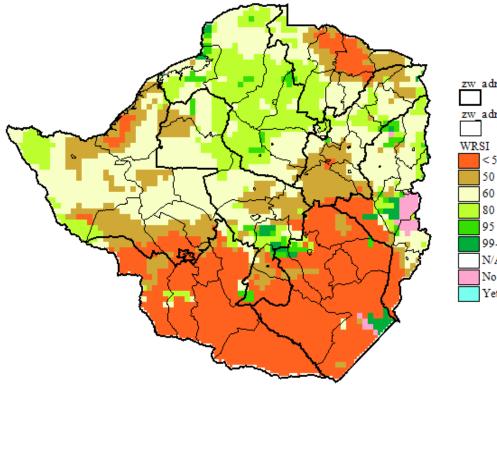

## 2015/16 Water Requirement Satisfaction Index (WRSI) as of April 2016



## WFP Analysis of Crop Production Estimations





Tsvimborume Weir Dam, rehabilitated through Productive Asset Creation



Tsvimborume Nutrition Garden, 2015 Productive Assets Creation Project

22767



## small grains promotion, climate adaptation

## FoodSECuRE-funded Small Grains Production Project in Mwenezi District





Successful beneficiary farmer showcases her field of sorghum to the entire community.

The use of drought tolerant small grains and conservation agriculture techniques through the project has benefited more than 550 smallholders in Mwenezi.



For Community Development & Food Security