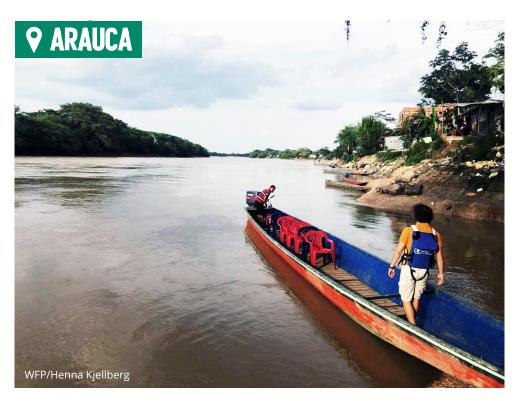

Ethics Office and Anti-Fraud and Anti-Corruption Unit colleagues tour the Arauca River to get a better understanding the context and work of the Arauca Sub Office.