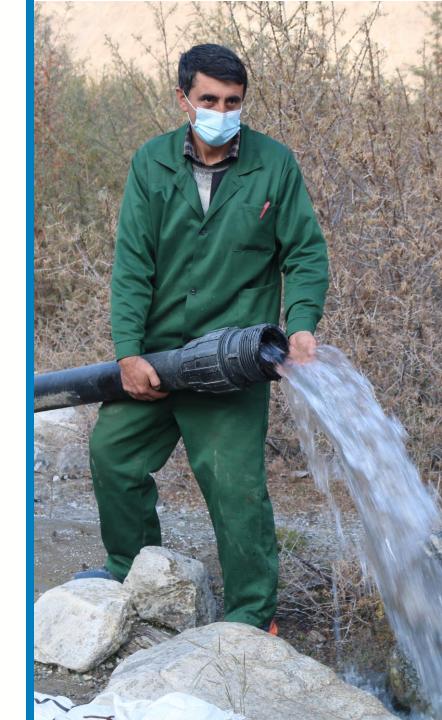

#### Building *climate resilience* in Tajikistan

Scaling up climate change adaptation to promote diversified climate resilient livelihoods, sustainable value chain and income sources