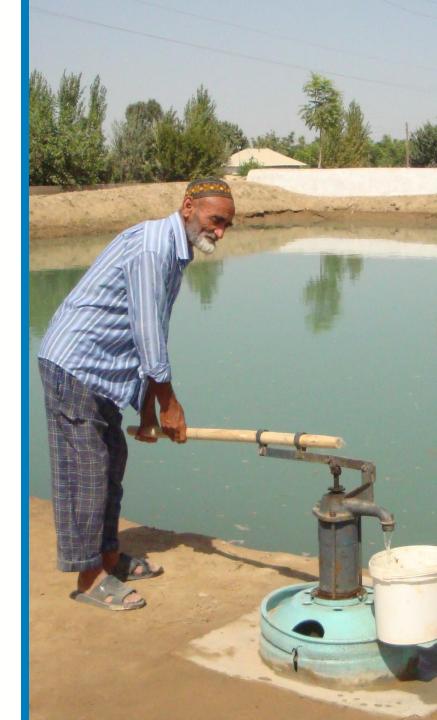

#### Building *climate resilience* in Tajikistan

Scaling up climate change adaptation to promote diversified climate resilient livelihoods, sustainable value chain and income sources