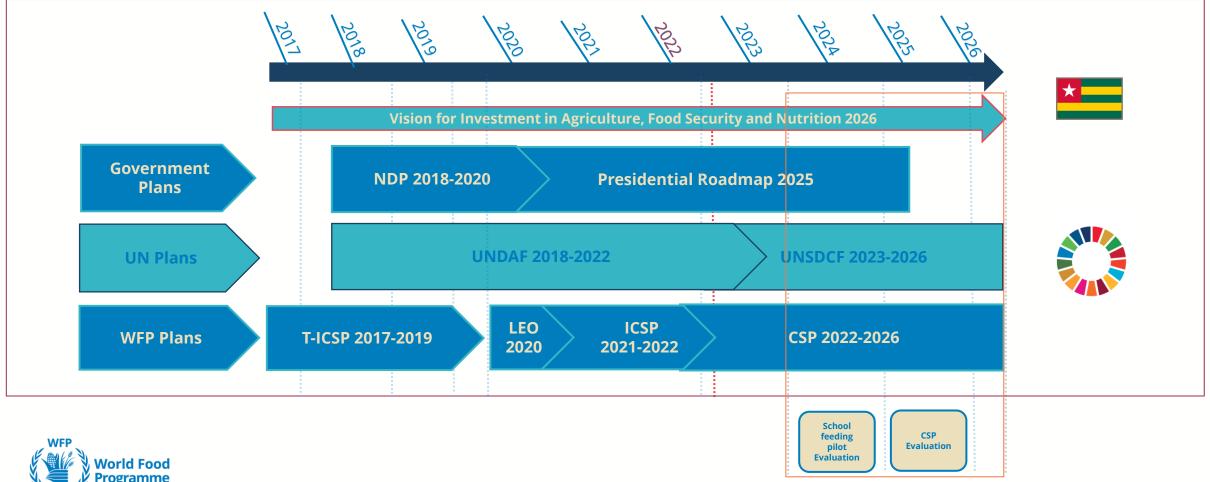

# STRATEGIC ALIGNMENT

The CSP is aligned in strategic orientation and programme cycle with national and UN partners

#### **TOGO CSP 2022–2026**

Togo has strengthened national systems and community-level resilience to absorb shocks and stressors, which leads to stable and improved livelihoods for vulnerable populations