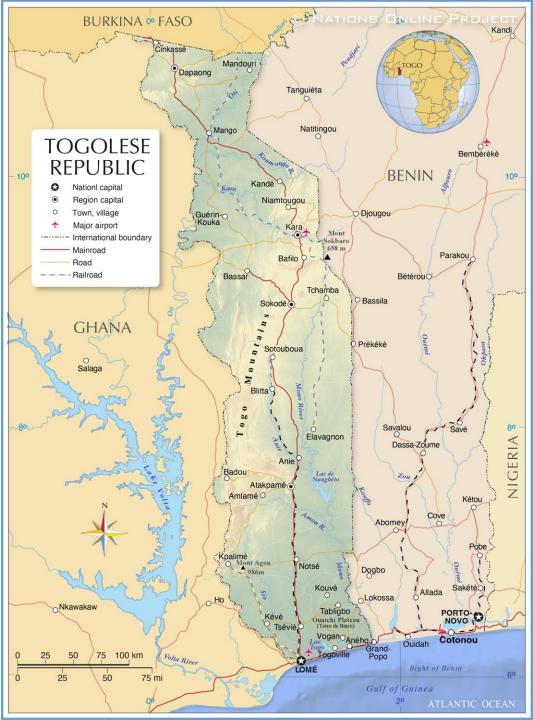

# **CONTEXT & BACKGROUND**

- **Population:** 7.86 million (♀51%; ♂49%)
- **Global Hunger Index** (2020) : 24,1%, ranked **86** out of 107
- **CH** Nov 2021: Phase 3 & 4: 411,000; Phase 2: 1.2 million
- Chronic Malnutrition (MICS 2017): 23,8% (Savanes, Kara, Maritime)
- Volatile security: Burkina Faso/Benin borders, Gulf of Guinea
- Municipal & Parliamentary elections in 2022/2023
- **COVID-19 impact HH income : 69% decrease** (FAO Aug 21)
- Effects of Russia-Ukraine crisis on increased food and fuel prices