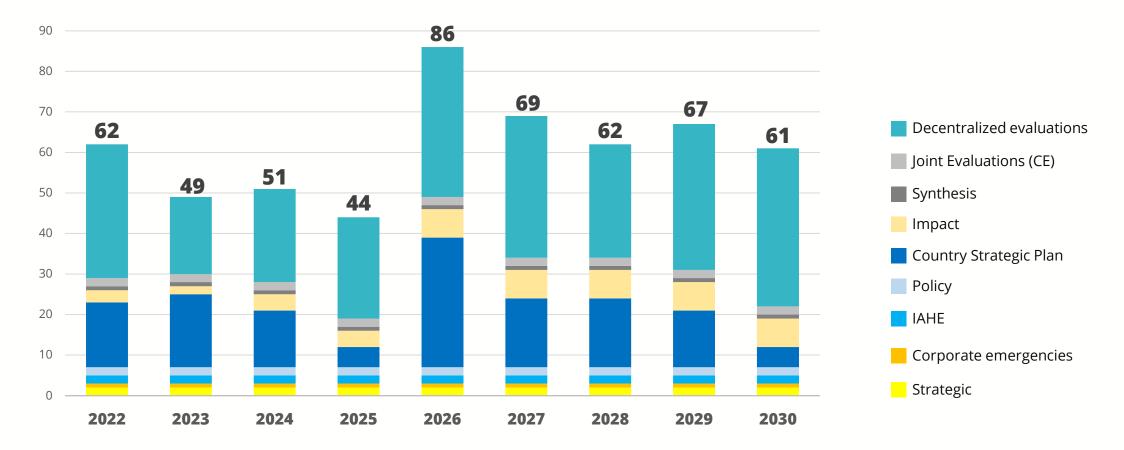

#### **WFP Evaluation Policy 2022**

First Regular Session of the Executive Board Andrea Cook, Director of Evaluation

February 2022

SAVING LIVES CHANGING LIVES

## What guided us in this update?





- Enhancing the function in response to the independent Peer Review
- Incorporating updated evaluation norms, standards and criteria
- Responding to WFP policy updates and recent evaluation strategies
- Benchmarking against comparable multilateral agencies

# What is different in the updated policy?





- An updated Theory of Change
- Greater clarity on institutional arrangements
- Funding targets based on robust analysis



#### **Evaluation coverage projections: 2022 to 2030**





#### FINANCIAL RESOURCES FOR THE EVALUATION FUNCTION

2023 floor will be approx.
USD 33 m or 0.4% of contribution income
Indicative ceiling approx.
USD 47 m or 0.6%



**Costings** for the evaluation function are based on:

- Meeting centralized coverage norms
- Progress towards decentralized coverage norms
- Balance across 4 impact evaluation windows
- Scalable cross function support
- Expenditure will fluctuate within the floor and ceiling levels: to reflect varying levels of evaluation activity depending on programme cycles
- The ceiling in percentage terms is lower than comparable organizations: to reflect the nature of WFP programming (high proportion of general food assistance and common service provision)

### Implementation, oversight, reporting and review



- Corporate Evalua