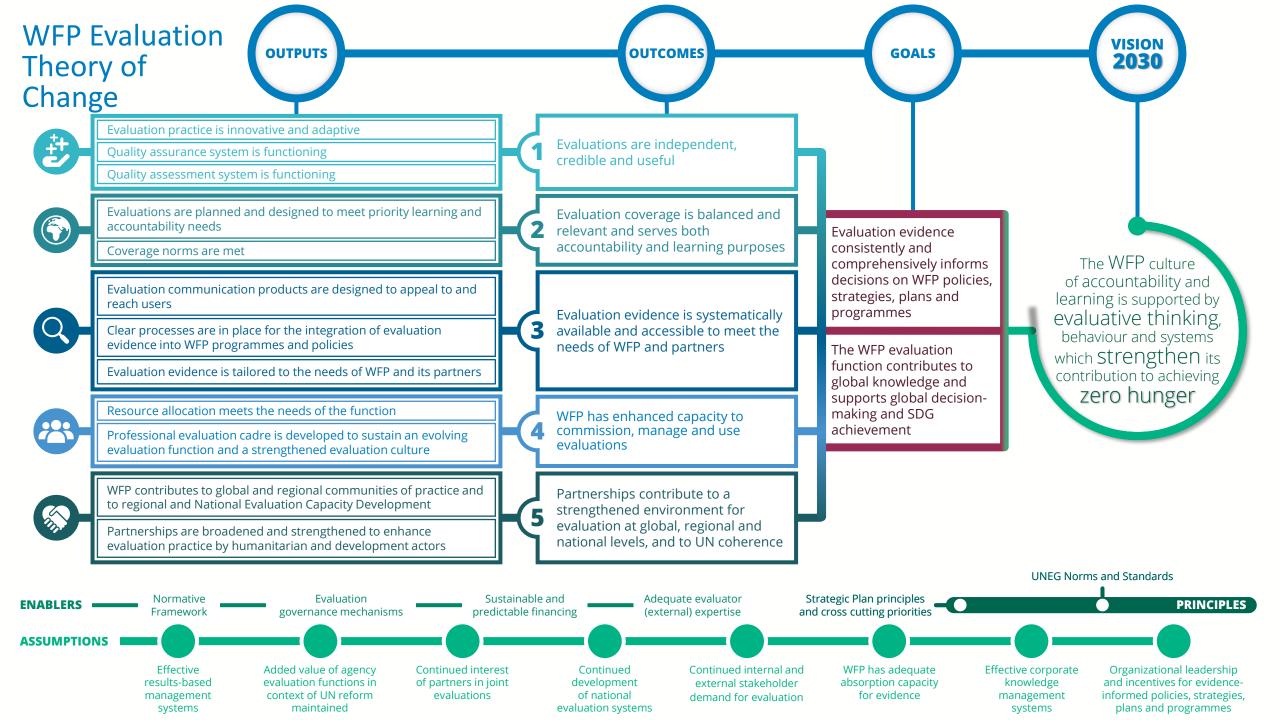

# What is different in the updated policy?

- An updated Theory of Change
- Greater clarity on institutional arrangements
- Funding targets based on robust analysis