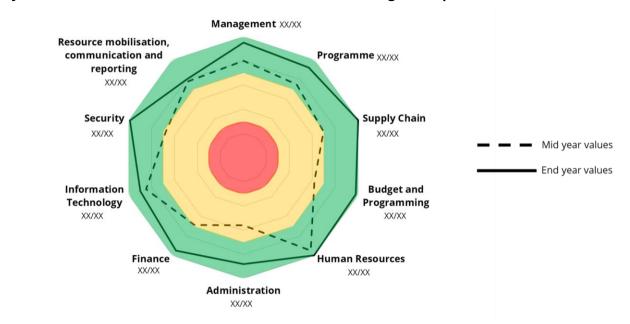

### Key Performance Indicator 3: Overall achievement of management performance standards

Narrative explaining the overall values and for each component:

| Table: Overall achievement of management performance standards: Management |                       |                                             |  |  |
|----------------------------------------------------------------------------|-----------------------|---------------------------------------------|--|--|
| Component indicator                                                        | Gender representation | Number of outstanding audit recommendations |  |  |
| Weight in the function                                                     | xx%                   | xx%                                         |  |  |
| Baseline (year)                                                            | Xx% (xxxxx)           | Xx% (xxxxx)                                 |  |  |
| Target                                                                     | Xx%                   | Xx%                                         |  |  |
| Actual (aggregated)                                                        | Xx%                   | Xx%                                         |  |  |
| % of country offices over<br>the target                                    | xx%                   | xx%                                         |  |  |