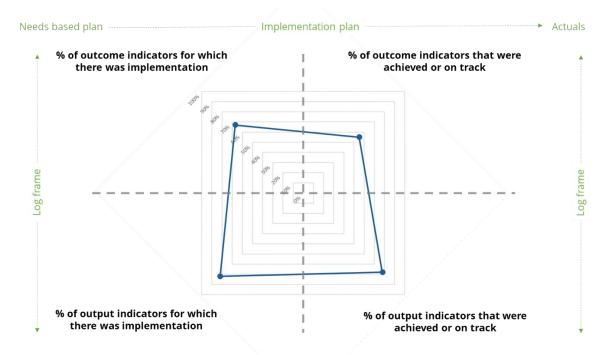

# **Management Performance Indicators**

Key Performance Indicator 1: Overall progress in country strategic plan implementation

Narrative explaining the overall values

| Table: Overall progress of country strategy plan implementation |                    |                  |                  |                |  |
|-----------------------------------------------------------------|--------------------|------------------|------------------|----------------|--|
| Component                                                       | % of outcomes      | % of outputs for | % of outcomes    | % of output    |  |
| indicator                                                       | for which there is | which there is   | indicators for   | indicators for |  |
|                                                                 | implementation     | implementation   | which values are | which values   |  |
|                                                                 |                    |                  | achieved or on   | are achieved   |  |
|                                                                 |                    |                  | track            | or on track    |  |
| Target                                                          | ≥70%               | ≥75%             | ≥75%             | ≥80%           |  |
| Baseline                                                        | XX%                | XX%              | XX%              | XX%            |  |
| Average value                                                   | XX%                | XX%              | XX%              | XX%            |  |
| 2018 – CSP                                                      | ~~%0               | ~~%0             | ~~%0             | ~~ %0          |  |
| Number of                                                       |                    |                  |                  |                |  |
| country offices                                                 | XX%                | XX%              | XX%              | XX%            |  |
| over the target                                                 |                    |                  |                  |                |  |