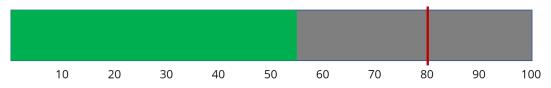

| RATING | REQUIREMENT                                                                    |
|--------|--------------------------------------------------------------------------------|
| Green  | Aggregated actual achievement fall within 10% of the aggregated planned values |
| Amber  | Aggregated actual achievement are > 50% and < 90% of aggregated planned values |
| Red    | Aggregated actual achievement are < 50% of aggregated planned values           |
| Blue   | Global target based on need-based planning trends                              |
| Violet | Resource-based planning figure                                                 |