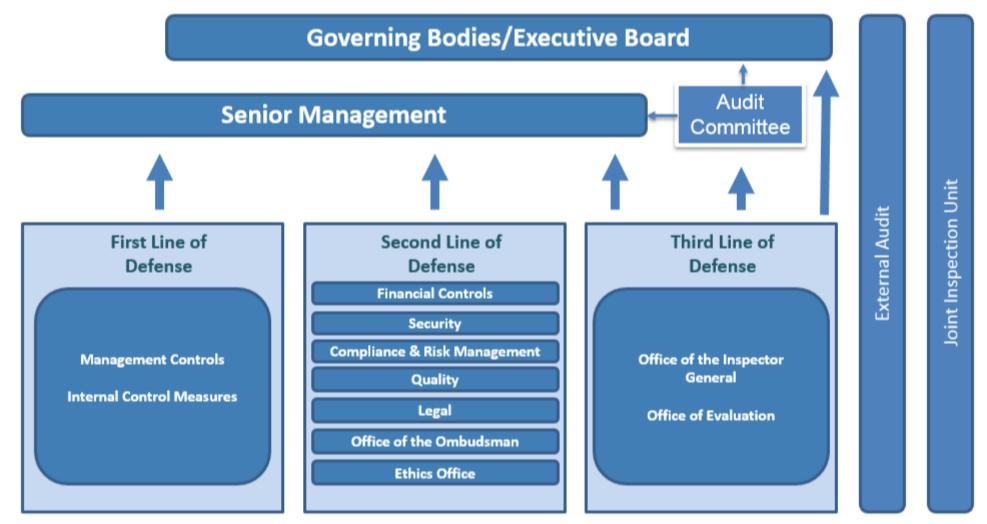

# WFP Evaluation Function

SAVING LIVES CHANGING LIVES

EB Induction Session 21 September 2018

Andrea Cook, Director of Evaluation
WFP Office of Evaluation

### WFP's Three Lines of Defense model





#### Headquarters Management

## WFP Organizational Structure



EXECUTIVE DIRECTOR

## 1. WFP Evaluation Function

## WFP Evaluation Function: Vision





## WFP evaluation function: Vision

The **systematic** & **impartial**, **periodic assessment** of the performance of WFP's activities, operations, strategies and policies.

(UN Evaluation Group/WFP 2016-2021 Evaluation Policy)





## **Evaluation Types & Categories**

**CENTRALIZED EVALUATIONS (OEV Managed)** 

- Strategic
- Policy
- Country Strategic Plan Evaluation
- Corporate Emergency
  Response sometimes
  jointly with Inter-Agency
  Standing Committee
  (IASC)

DECENTRALIZED
EVALUATIONS
(NOT OEV Managed)

- Impact
- Joint Evaluations

- Activities
- Pilots
- Operation
- Themes
- Transfer modalities
- Any other area of action