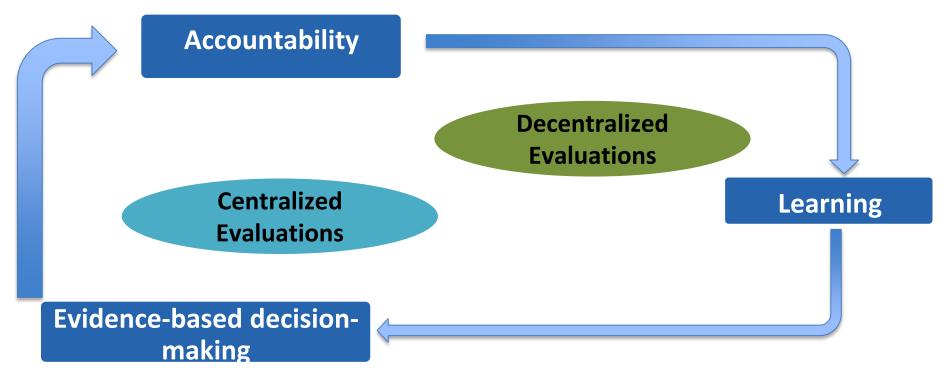

## WFP Evaluation Function: Vision

## WFP evaluation function: Vision

The **systematic** & **impartial**, **periodic assessment** of the performance of WFP's activities, operations, strategies and policies.

(UN Evaluation Group/WFP 2016-2021 Evaluation Policy)