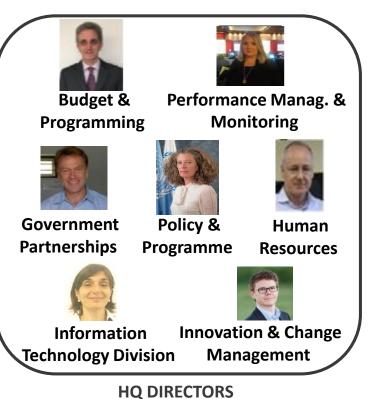

# WFP Evaluation Function oversight: Evaluation Function Steering Group

HQ DIRECTORS

\*Director of Evaluation has full discretion over evaluation selection, approval & issuance of CE reports to EB