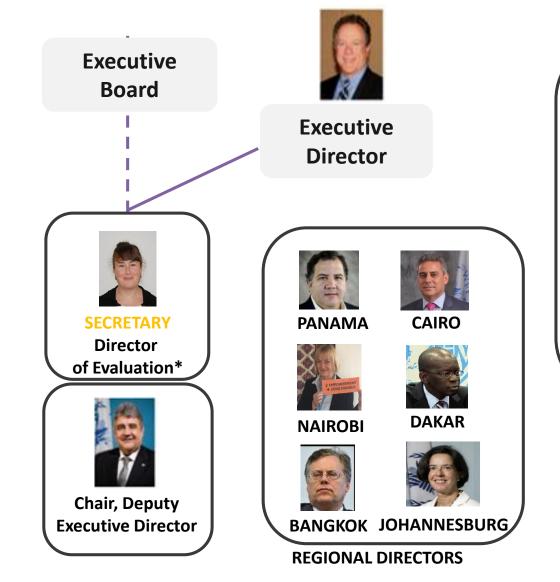

## WFP Organizational Structure

EXECUTIVE DIRECTOR

# WFP Evaluation Function oversight: Evaluation Function Steering Group

HQ DIRECTORS

\*Director of Evaluation has full discretion over evaluation selection, approval & issuance of CE reports to EB