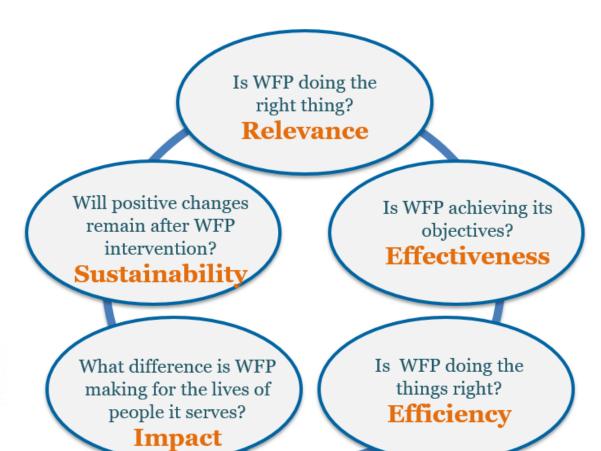

## **Evaluation Questions & Criteria**

... and three extra criteria for humanitarian evaluations:

- Coverage
- Connectedness
- Coherence