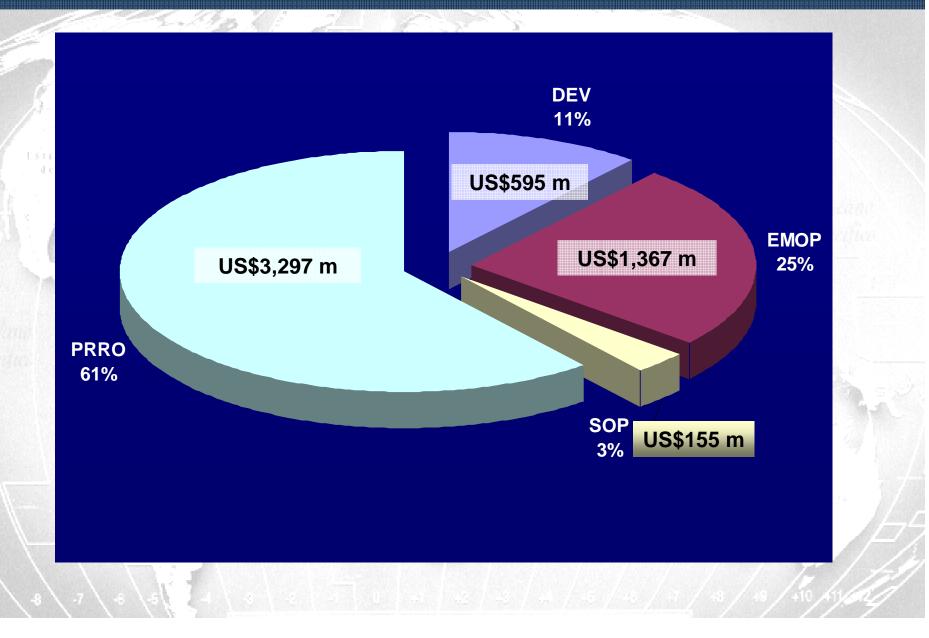

### WFP Management Plan 2008-2009

















#### Management Plan 2008-2009

### Operational Outlook 2008-2009













#### **Operational Overview**

77 COUNTRIES 89.9 million BENEFICIARIES 7.8 million metric tons of FOOD 5.4 billion US\$ OPERATIONAL REQUIREMENTS of which: 70% approved projects 30% logical extensions

**Operational budget framed by <u>Five Strategic Objectives</u>** 

Operational budget builds on working with other partners towards achieving MDGs



#### Value, by Programme Category





#### Volume, by Programme Category





#### Management Plan 2008-2009

# Operations by Region 2008-2009









#### Operational Overview, by Region

World Food Programme







#### Staff Cost Increase

Standard Staff Costs used for this biennium based on an assessment of actual staff costs in 2004

- A new assessment was made for the 2008-09 biennium due to:
  - Negative staff variance in the current biennium shows that current rates are understated
  - Cost of Living survey resulted in 12.6% GS Rome salary increase, not reflected in the current rates
  - Foreign Exchange hedge for € costs expires at the end of 2007 – cost increases expected for next year due to rising price of the €

Result: 23 % INCREASE for the 2008-2009 Standard Staff Rates



#### PSA Staff Costs

#### **Curre