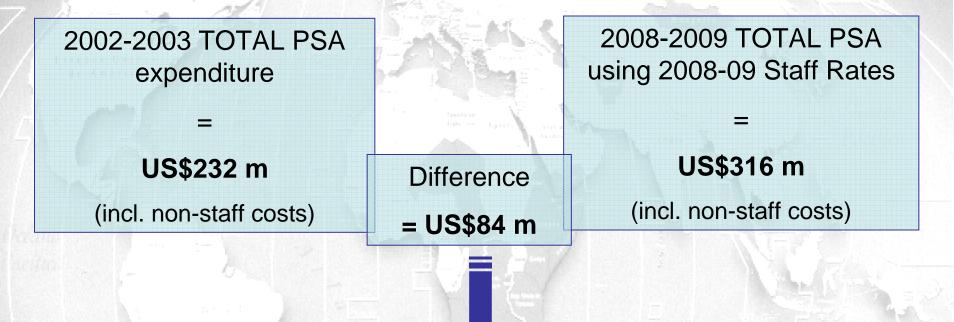

#### PSA Costs based on the 2002-03 Staffing Structure

# 36% Increase in PSA Costs since 2002-2003, same cost base