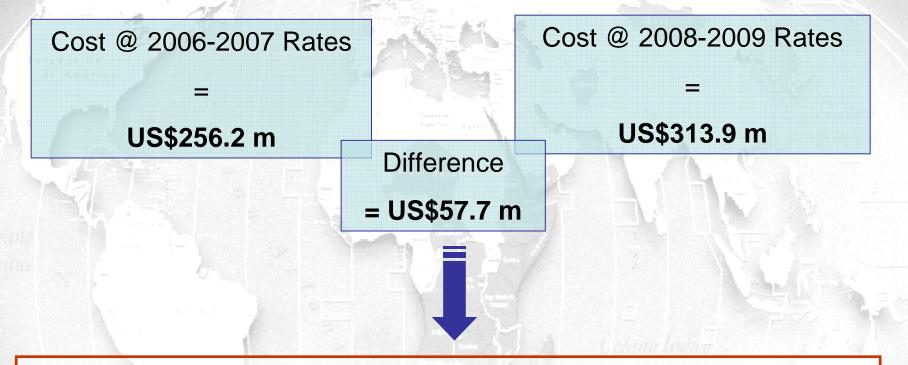

#### Staff Cost Increase

Standard Staff Costs used for this biennium based on an assessment of actual staff costs in 2004

- A new assessment was made for the 2008-09 biennium due to:
  - Negative staff variance in the current biennium shows that current rates are understated
  - Cost of Living survey resulted in 12.6% GS Rome salary increase, not reflected in the current rates
  - Foreign Exchange hedge for € costs expires at the end of 2007 – cost increases expected for next year due to rising price of the €

Result: 23 % INCREASE for the 2008-2009 Standard Staff Rates