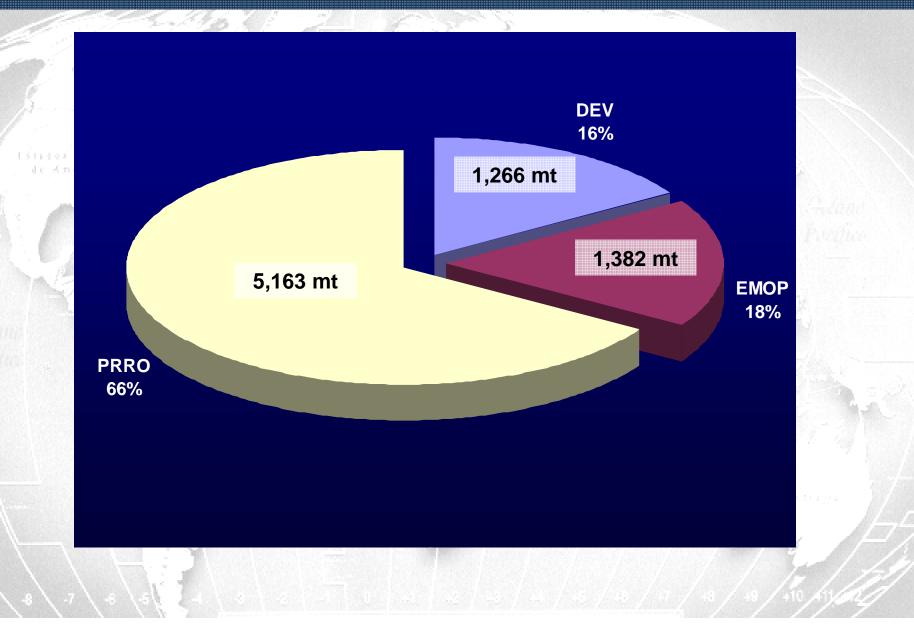

### WFP Management Plan 2008-2009

















#### Management Plan 2008-2009

### Operational Outlook 2008-2009













#### **Operational Overview**

77 COUNTRIES 89.9 million BENEFICIARIES 7.8 million metric tons of FOOD 5.4 billion US\$ OPERATIONAL REQUIREMENTS of which: 70% approved projects 30% logical extensions

**Operational budget framed by <u>Five Strategic Objectives</u>** 

Operational budget builds on working with other partners towards achieving MDGs



#### Value, by Programme Category





#### Volume, by Programme Category





#### Management Plan 2008-2009

# Operations by Region 2008-2009









#### Operational Overview, by Region

World Food Programme







#### Staff Cost Increase

Standard Staff Costs used for this biennium based on an assessment of actual staff costs in 2004

- A new assessment was made for the 2008-09 biennium due to:
  - Negative staff variance in the current biennium shows that current rates are understated
  - Cost of Living survey resulted in 12.6% GS Rome salary increase, not reflected in the current rates
  - Foreign Exchange hedge for € costs expires at the end of 2007 – cost increases expected for next year due to rising price of the €

Result: 23 % INCREASE for the 2008-2009 Standard Staff Rates



#### PSA Staff Costs

#### **Current PSA Staff**



# 23% Increase in PSA