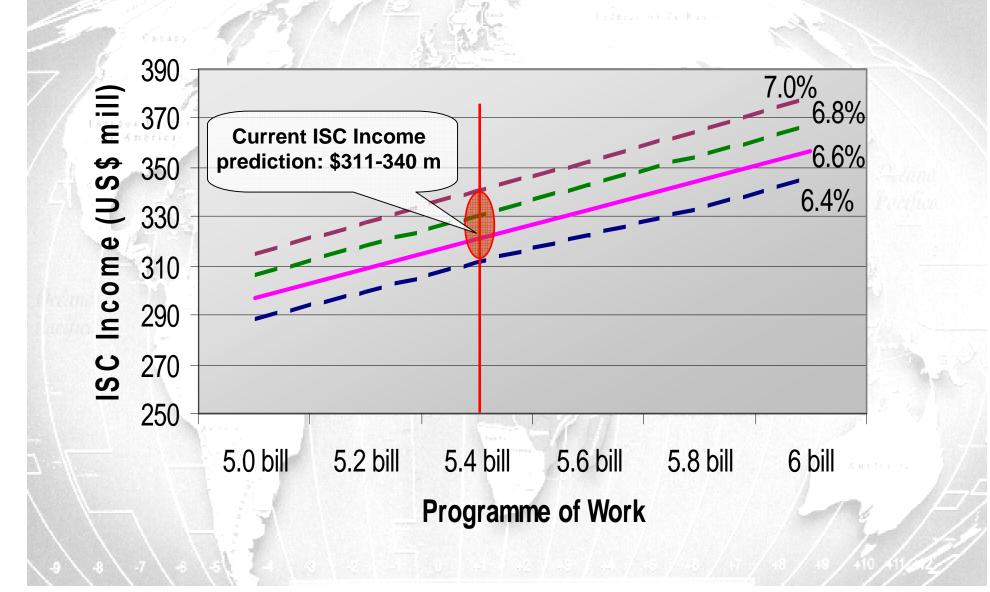

#### ISC Rate: Approved vs. Actual

- Current approved ISC Rate = 7%
- Historical ISC Rate:

|           | Approved ISC Rate            | Realized ISC Rate |
|-----------|------------------------------|-------------------|
| 2002-2003 | 7.8% in 2002<br>7.0% in 2003 | 6.7%              |
| 2004-2005 | 7.0%                         | 6.4%              |
| 2006      | 7.0%                         | 6.3%              |

- ISC rate lower than the approved rate due to:
  - Lower rate charged on Special Accounts and Trust Fund contributions
  - Reprogrammed contributions
  - Limited number of ISC waivers

#### World Food Programme ISC Income – 90% Funding

1 d a 2