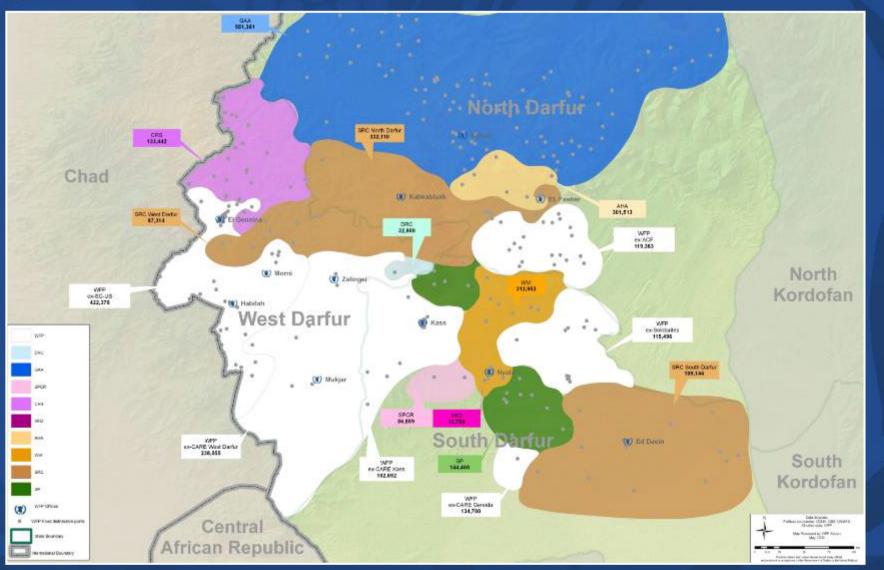

# DARFUR GENERAL FOOD COVERAGE

(CKoss

SPCR 54,859

144,058

CARE Geneta 134,700

CARE Kass 102,652 · 212,952

ACF 115,353

Darfur

Soliderites 115,496

Digited Danin

SRC Scett Darts 199,144

January to June 2009 Plan by Cooperating Partners

OMukpar

# DARFUR GENERAL FOOD COVERAGE

May and June 2009 by Cooperating Partners