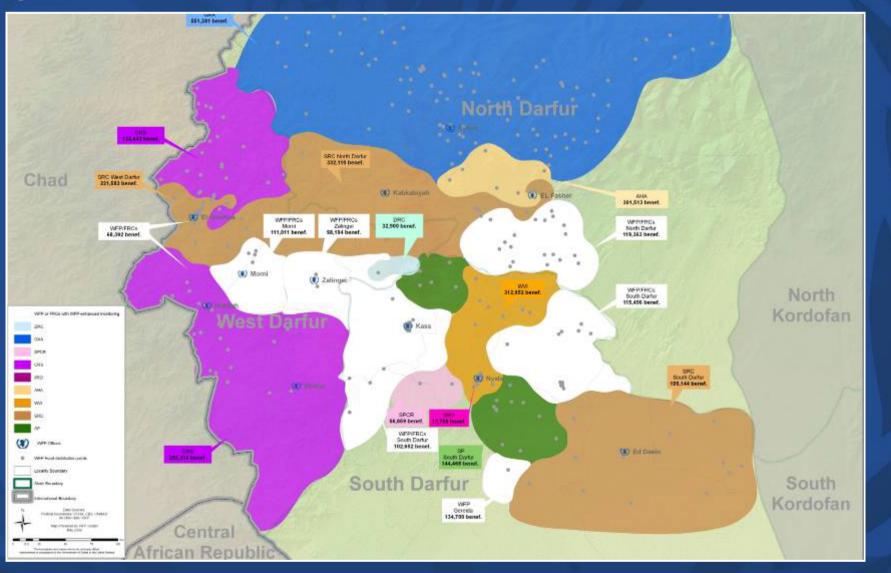

# **RESOURCING UPDATE**

EMOP 10760.0 Sudan

# ✓ Sudan EMOP currently 59% funded

✓ US\$485 million out of US\$829 million received to date

✓ US\$200 million required now to cover last 3 months of 2009 and secure carry-over into early 2010