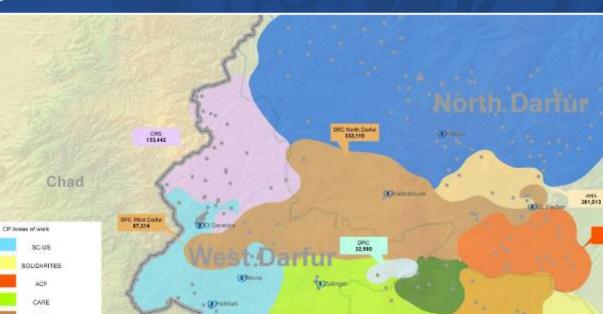

SRC

CRS

AHA

GAA

3000

SP

IRC

SPCR

DRC WFP Offices WFP Food distribution ports

International Boundary State Boundary

Locality Boundary

9C-US 422.379

> CARE West Darter 230,865

**Central African** 

Republic

# DARFUR GENERAL FOOD COVERAGE

(CKoss

SPCR 54,859

144,058

CARE Geneta 134,700

CARE Kass 102,652 · 212,952

ACF 115,353

Darfur

Soliderites 115,496

Digited Danin

SRC Scett Darts 199,144

January to June 2009 Plan by Cooperating Partners



OMukpar



# DARFUR GENERAL FOOD COVERAGE

After 4 March 2009





# DARFUR GENERAL FOOD COVERAGE

May and June 2009 by Cooperating Partners





# **RESOURCING UPDATE**

EMOP 10760.0 Sudan





# **RESOURCING UPDATE**

EMOP 10760.0 Sudan

# ✓ Sudan EMOP currently 59% funded

✓ US\$485 million out of US\$829 million received to date

✓ US\$200 million required now to cover last 3 months of 2009 and secure carry-over into early 2010