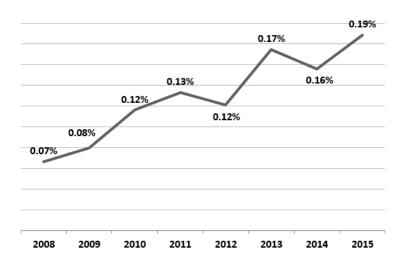

### **OEV** human and financial resources

**Total**: \$9m. = 0.19% of WFP's income

**PSA**: \$6.1m. = \$5.5m. +600k. CCI

Project sources: \$2.9m.

#### **OEV all sources as % of WFP Total**